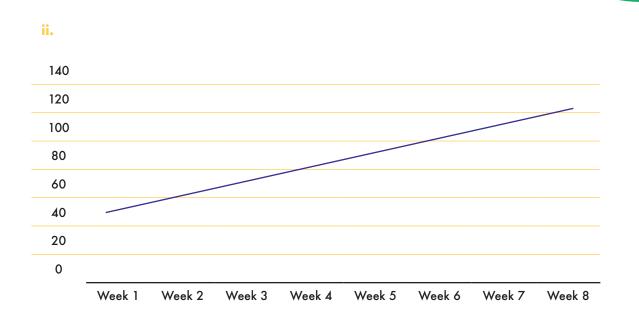

### d) i.

| Week | Details       | Paid Out € | Paid In € | Balance |
|------|---------------|------------|-----------|---------|
| 1    | Birthday Gift |            | €50       | €50     |
| 2    | Chores        |            | €10       | €60     |
| 3    | Chores        |            | €10       | €70     |
| 4    | Chores        |            | €10       | €80     |
| 5    | Chores        |            | €10       | €90     |
| 6    | Chores        |            | €10       | €100    |
| 7    | Chores        |            | €10       | €110    |
| 8    | Chores        |            | €10       | €120    |