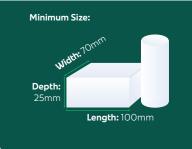

# Parcel

Weighing no more than 20kg and within the dimensions shown. Large items with a light overall weight will be charged according to their dimensional weight due to the cost of transporting light but sizeable items. Calculate the dimensional weight and compare this to its physical weight. The greater weight of the two is used to work out the price.

Calculate the dimensional weight:

L = Length in centimetres W = Width in centimetres D = Depth in centimetres