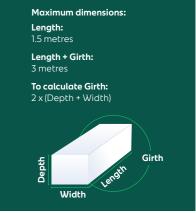

# Parcel

Weighing no more than 20kg and within the dimensions shown. Large items with a light overall weight will be charged according to their dimensional weight due to the cost of transporting light but sizeable items. Calculate the dimensional weight and compare this to its physical weight. The greater weight of the two is used to work out the price.