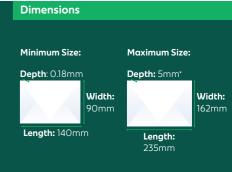

# Letter/Postcard

No larger than C5 (holds an A4 sheet of standard paper folded), weighing no more than 100g. Heavier or larger items may be classed as a large envelope, packet or parcel. The minimum sized envelope that can be used is 90mm x 140mm (W x L). Any item below this size of at least these dimensions to meet regulations. Failure to do so may result in the item being charged at a parcel rate. \*PostAim Mail: Maximum depth is 7mm

# Large Envelope

The Large Envelope rate of postage caters for flat items, such as an A4 sheet of standard paper, no larger and weighing no more than 500g. Heavier or larger items may be classed as a packet or parcel.