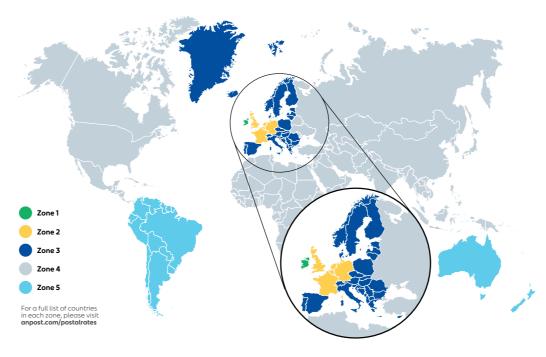

# Zone 1 - Ireland and Northern Ireland

|                    |                     | Standar           | d (USO) |         |                     | Register          | ed (USO) | Express |                          |        |        |
|--------------------|---------------------|-------------------|---------|---------|---------------------|-------------------|----------|---------|--------------------------|--------|--------|
| Weight<br>not over | Letter/<br>postcard | Large<br>envelope | Packet  | ‡Parcel | Letter/<br>postcard | Large<br>envelope | Packet   | ‡Parcel | Letter/large<br>envelope | Packet | Parcel |
| 100g               | €1.35               | €2.45             | €3.80   | €9.00   | €9.00               | €9.20             | €9.20    | €13.00  | €10.00                   | €10.00 | €12.00 |
| 250g               |                     | €2.95             | €4.80   | €9.00   |                     | €9.20             | €9.30    | €13.00  | €10.00                   | €10.00 | €12.00 |
| 500g               |                     | €3.85             | €6.20   | €9.00   |                     | €9.30             | €9.40    | €13.00  | €10.00                   | €10.00 | €12.00 |
| 1kg                |                     |                   | €9.00   | €9.00   |                     | ٠                 | €13.00   | €13.00  |                          | €12.00 | €12.00 |
| 1.5kg              |                     |                   | €9.00   | €9.00   |                     | •                 | €13.00   | €13.00  |                          | €12.00 | €12.00 |
| 2kg                |                     |                   | €9.00   | €9.00   |                     | •                 | €13.00   | €13.00  |                          | €12.00 | €12.00 |
| 2.5kg              |                     |                   |         | €11.00  |                     | ٠                 | ٠        | €15.00  |                          |        | €14.00 |
| 3kg                |                     |                   |         | €11.00  |                     | •                 | •        | €15.00  |                          |        | €14.00 |
| 3.5kg              |                     |                   |         | €11.00  |                     | •                 | •        | €15.00  |                          |        | €14.00 |
| 4kg                |                     |                   |         | €11.00  |                     | •                 | •        | €15.00  |                          |        | €14.00 |
| 4.5kg              |                     |                   |         | €11.00  |                     | •                 | •        | €15.00  |                          |        | €14.00 |
| 5kg                |                     |                   |         | €11.00  |                     | •                 | •        | €15.00  |                          |        | €14.00 |
| 10kg               |                     |                   |         | €13.00  |                     |                   |          | €17.00  |                          |        | €16.00 |
| 15kg               |                     |                   |         | €13.00  | •                   |                   | •        | €17.00  |                          |        | €16.00 |
| 20kg               |                     |                   |         | €16.00  |                     |                   |          | €20.00  |                          |        | €19.00 |

€0.10 €0.10 €0.10

**Express post** with Signature and Insurance (ROI only)

| Zone 2             |                     |                   |          |         |                     |                   |          |          |                                         |                                                |                                                |
|--------------------|---------------------|-------------------|----------|---------|---------------------|-------------------|----------|----------|-----------------------------------------|------------------------------------------------|------------------------------------------------|
|                    |                     | Standa            | rd (USO) |         |                     | Register          | ed (USO) | Express  | Int<br>Courier<br>(UK)#                 | Int<br>Courier<br>(EU) <sup>1#</sup>           |                                                |
| Weight<br>not over | Letter/<br>postcard | Large<br>envelope | Packet   | ‡Parcel | Letter/<br>postcard | Large<br>envelope | Packet   | ‡ Parcel | Letter/<br>large<br>envelope/<br>packet | Letter/large<br>envelope/<br>packet/<br>parcel | Letter/large<br>envelope/<br>packet/<br>parcel |
| 100g               | €2.20               | €3.00             | €7.00    | €21.00  | €9.70               | €10.00            | €12.00   | €26.00   | €13.50                                  | €41.00                                         | €46.00                                         |
| 250g               | •                   | €5.00             | €8.00    | €21.00  |                     | €12.00            | €13.00   | €26.00   | €14.50                                  | €41.00                                         | €46.00                                         |
| 500g               |                     | €6.50             | €9.00    | €21.00  |                     | €13.50            | €14.00   | €26.00   | €15.50                                  | €41.00                                         | €46.00                                         |
| 1kg                |                     |                   | €12.50   | €21.00  |                     |                   | €17.50   | €26.00   | €19.00                                  | €42.50                                         | €62.50                                         |
| 1.5kg              |                     |                   | €15.00   | €21.00  |                     |                   | €20.00   | €26.00   | €22.00                                  | €45.00                                         | €66.50                                         |
| 2kg                |                     | •                 | €15.00   | €21.00  |                     |                   | €20.00   | €26.00   | €22.00                                  | €47.50                                         | €70.50                                         |
| 2.5kg              | •                   |                   | •        | €23.00  |                     |                   |          | €28.00   | Δ                                       | €50.00                                         | €74.50                                         |
| 3kg                | •                   |                   | •        | €23.00  |                     |                   | •        | €28.00   | Δ                                       | €52.50                                         | €78.50                                         |
| 3.5kg              |                     |                   |          | €23.00  |                     |                   |          | €28.00   | Δ                                       | €55.00                                         | €82.50                                         |
| 4kg                |                     |                   |          | €23.00  |                     |                   |          | €28.00   | Δ                                       | €57.50                                         | €86.50                                         |
| 4.5kg              |                     |                   | •        | €23.00  |                     |                   |          | €28.00   | Δ                                       | €60.00                                         | €90.50                                         |
| 5kg                |                     |                   |          | €23.00  |                     |                   |          | €28.00   | Δ                                       | €62.50                                         | €94.50                                         |
| 10kg               | •                   |                   | •        | €25.00  |                     |                   | •        | €30.00   | Δ                                       | #                                              | #                                              |
| 15kg               | •                   | •                 | •        | €27.00  | •                   | •                 | •        | €32.00   | Δ                                       | #                                              | #                                              |
| 20kg               | •                   | •                 | •        | €30.00  | •                   | •                 |          | €35.00   | Δ                                       | #                                              | #                                              |
| Each additional    |                     |                   |          |         |                     |                   |          |          | Δ                                       | €2.75                                          | €6.50                                          |

# Zone 3

|                                 |                     | Standa            | rd (USO) |         |                     | Register          | ed (USO) |         | Express <sup>◊</sup>                    | Int<br>Courier<br>(EU) <sup>1#</sup>           | Int<br>Courier<br>(Non EU)#                    |
|---------------------------------|---------------------|-------------------|----------|---------|---------------------|-------------------|----------|---------|-----------------------------------------|------------------------------------------------|------------------------------------------------|
| Weight<br>not over              | Letter/<br>postcard | Large<br>envelope | Packet   | ‡Parcel | Letter/<br>postcard | Large<br>envelope | Packet   | ‡Parcel | Letter/<br>large<br>envelope/<br>packet | Letter/large<br>envelope/<br>packet/<br>parcel | Letter/large<br>envelope/<br>packet/<br>parcel |
| 100g                            | €2.20               | €3.50             | €8.00    | €30.00  | €9.70               | €10.50            | €13.00   | €35.00  | €14.00                                  | €46.00                                         | €51.00                                         |
| 250g                            |                     | €5.50             | €9.00    | €30.00  |                     | €12.50            | €14.00   | €35.00  | €15.00                                  | €46.00                                         | €51.00                                         |
| 500g                            |                     | €7.00             | €11.00   | €30.00  |                     | €14.00            | €16.00   | €35.00  | €17.00                                  | €46.00                                         | €51.00                                         |
| 1kg                             |                     |                   | €14.50   | €30.00  |                     |                   | €19.50   | €35.00  | €20.50                                  | €62.50                                         | €66.00                                         |
| 1.5kg                           |                     |                   | €17.50   | €30.00  |                     |                   | €22.50   | €35.00  | €23.50                                  | €66.50                                         | €70.50                                         |
| 2kg                             |                     |                   | €17.50   | €30.00  |                     |                   | €22.50   | €35.00  | €23.50                                  | €70.50                                         | €75.00                                         |
| 2.5kg                           |                     |                   |          | €45.00  |                     |                   |          | €50.00  | Δ                                       | €74.50                                         | €79.50                                         |
| 3kg                             |                     |                   |          | €45.00  |                     |                   | ٠        | €50.00  | Δ                                       | €78.50                                         | €84.00                                         |
| 3.5kg                           |                     |                   |          | €45.00  |                     |                   |          | €50.00  | Δ                                       | €82.50                                         | €88.50                                         |
| 4kg                             |                     |                   |          | €45.00  |                     |                   | ٠        | €50.00  | Δ                                       | €86.50                                         | €93.00                                         |
| 4.5kg                           |                     |                   |          | €45.00  |                     |                   | ٠        | €50.00  | Δ                                       | €90.50                                         | €97.50                                         |
| 5kg                             |                     |                   |          | €45.00  |                     |                   | ٠        | €50.00  | Δ                                       | €94.50                                         | €102.00                                        |
| 10kg                            |                     |                   |          | €60.00  |                     |                   | ٠        | €65.00  | Δ                                       | #                                              | #                                              |
| Each additional<br>1kg max 20kg |                     | •                 | •        | €3.00   |                     | •                 | ٠        | €3.00   | Δ                                       | €9.00                                          | €9.50                                          |

# Zone 4

|                                 |                     | Standard          | (USO)  |          |                     | Register          | ed (USO) |         | Express <sup>◊</sup>                | International<br>Courier#                      |
|---------------------------------|---------------------|-------------------|--------|----------|---------------------|-------------------|----------|---------|-------------------------------------|------------------------------------------------|
| Weight<br>not over              | Letter/<br>postcard | Large<br>envelope | Packet | ‡ Parcel | Letter/<br>postcard | Large<br>envelope | Packet   | ‡Parcel | Letter/large<br>envelope/<br>packet | Letter/large<br>envelope/<br>packet/<br>parcel |
| 100g                            | €2.20               | €5.00             | €11.00 | €36.00   | €9.70               | €12.00            | €18.00   | €41.00  | €17.00                              | €52.00                                         |
| 250g                            | •                   | €8.00             | €12.00 | €36.00   |                     | €15.00            | €19.00   | €41.00  | €17.00                              | €52.00                                         |
| 500g                            |                     | €10.00            | €15.00 | €36.00   |                     | €17.00            | €22.00   | €41.00  | €17.00                              | €52.00                                         |
| 1kg                             |                     |                   | €21.00 | €40.00   |                     |                   | €28.00   | €45.00  | €23.50                              | €67.00                                         |
| 1.5kg                           |                     |                   | €27.00 | €44.00   |                     |                   | €34.00   | €49.00  | €29.50                              | €71.50                                         |
| 2kg                             |                     |                   | €33.00 | €48.00   |                     |                   | €40.00   | €53.00  | €35.50                              | €76.00                                         |
| 2.5kg                           | •                   |                   |        | €52.00   |                     |                   |          | €57.00  | Δ                                   | €80.50                                         |
| 3kg                             | •                   |                   |        | €56.00   |                     |                   |          | €61.00  | Δ                                   | €85.00                                         |
| 3.5kg                           |                     |                   |        | €60.00   |                     |                   |          | €65.00  | Δ                                   | €89.50                                         |
| 4kg                             |                     |                   |        | €64.00   |                     |                   |          | €69.00  | Δ                                   | €94.00                                         |
| 4.5kg                           |                     |                   |        | €68.00   |                     |                   |          | €73.00  | Δ                                   | €98.50                                         |
| 5kg                             |                     |                   |        | €72.00   |                     |                   |          | €77.00  | Δ                                   | €103.00                                        |
| Each additional<br>1kg max 20kg |                     |                   |        | €10.00   |                     |                   |          | €10.00  | Δ                                   | €12.00                                         |

# Zone 5

|                                 |                     | Standard          | (USO)  |          |                     | Register          | ed (USO) |         | Express <sup>◊</sup>                | International<br>Courier#                      |
|---------------------------------|---------------------|-------------------|--------|----------|---------------------|-------------------|----------|---------|-------------------------------------|------------------------------------------------|
| Weight<br>not over              | Letter/<br>postcard | Large<br>envelope | Packet | ‡ Parcel | Letter/<br>postcard | Large<br>envelope | Packet   | ‡Parcel | Letter/large<br>envelope/<br>packet | Letter/large<br>envelope/<br>packet/<br>parcel |
| 100g                            | €2.20               | €5.50             | €13.50 | €36.00   | €9.70               | €12.50            | €20.50   | €43.00  | €18.00                              | €52.00                                         |
| 250g                            |                     | €9.00             | €18.00 | €36.00   |                     | €16.00            | €25.00   | €43.00  | €20.50                              | €52.00                                         |
| 500g                            |                     | €13.00            | €22.50 | €36.00   |                     | €20.00            | €29.50   | €43.00  | €25.00                              | €52.00                                         |
| 1kg                             |                     |                   | €27.00 | €41.00   |                     |                   | €34.00   | €48.00  | €29.50                              | €67.00                                         |
| 1.5kg                           |                     |                   | €36.00 | €49.00   |                     |                   | €43.00   | €56.00  | €38.50                              | €71.50                                         |
| 2kg                             |                     |                   | €45.00 | €57.00   |                     |                   | €52.00   | €64.00  | €47.50                              | €76.00                                         |
| 2.5kg                           |                     |                   |        | €65.00   |                     |                   |          | €72.00  | Δ                                   | €82.00                                         |
| 3kg                             |                     |                   |        | €73.00   |                     |                   |          | €80.00  | Δ                                   | €90.00                                         |
| 3.5kg                           |                     |                   |        | €81.00   |                     |                   |          | €88.00  | Δ                                   | €98.00                                         |
| 4kg                             |                     |                   |        | €89.00   |                     |                   |          | €96.00  | Δ                                   | €106.00                                        |
| 4.5kg                           |                     |                   |        | €97.00   |                     |                   |          | €104.00 | Δ                                   | €114.00                                        |
| 5kg                             |                     |                   |        | €105.00  |                     |                   |          | €112.00 | Δ                                   | €122.00                                        |
| Each additional<br>1kg max 10kg |                     |                   |        | €15.00   |                     |                   |          | €15.00  | Δ                                   | €16.00                                         |