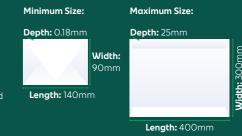

# **Packet**

Weighing no more than 2kg and within the dimensions shown. Heavier or larger items will be classed as a parcel.

# **Maximum Dimensions:**

Tube - Length plus twice the diameter, no greater than 1,040mm - no one dimension exceeding 900mm.

Other - Length plus width plus depth, no more than 900mm with no dimension exceeding 600mm.