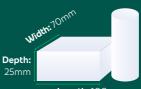

# Letter/Postcard

No larger than C5 (holds an A4 sheet of standard paper folded), weighing no more than 100g. Heavier or larger items may be classed as a large envelope, packet or parcel. The minimum sized envelope that can be used is 90mm x 140mm (W x L). Any item below this size needs to be inserted into an envelope of at least these dimensions to meet regulations. Failure to do so may result in the item being charged at a parcel rate.

\*PostAim Mail: Maximum depth is 7mm

# **Dimensions**

Minimum Size:

Depth: 0.18mm

Length: 140mm

Width: 90mm

Maximum Size:

Depth: 5mm\*

Width: 162mm