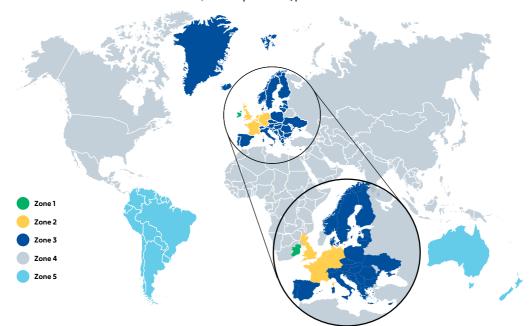

# How much will it cost?

For a full list of countries in each zone, visit anpost.com/postalrates

| Zone 1 · | - Ireland | d and N | lort | hern | Ire | land |
|----------|-----------|---------|------|------|-----|------|
|----------|-----------|---------|------|------|-----|------|