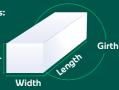

#### **Parcel**

Weighing no more than 20kg and within the dimensions shown. Large items with a light overall weight will be charged according to their dimensional weight due to the cost of transporting light but sizeable items. Calculate the dimensional weight and compare this to its physical weight. The greater weight of the two is used to work out the price.

#### Calculate the dimensional weight:

 $(L \times W \times D)$ 6,000

L = Length in centimetres W = Width in centimetres D = Depth in centimetres

#### Maximum dimensions:

Length: 1.5 metres

Length + Girth: 3 metres

To calculate Girth: 2 x (Depth + Width)