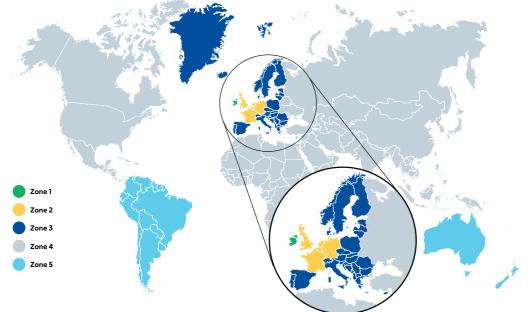

# How much will it cost?

For a full list of countries in each zone, visit **anpost.com/postalrates** 

#### Zone 1 - Ireland and Northern Ireland

|                                                     |                     | Standar           | d (USO) |                     |                     | Register          | ed (USO) |          |                          | Expres | s            |
|-----------------------------------------------------|---------------------|-------------------|---------|---------------------|---------------------|-------------------|----------|----------|--------------------------|--------|--------------|
| Weight<br>not over                                  | Letter/<br>postcard | Large<br>envelope | Packet  | ‡ <sub>Parcel</sub> | Letter/<br>postcard | Large<br>envelope | Packet   | ‡ Parcel | Letter/large<br>envelope | Packet | Parcel       |
| 100g                                                | €1.25               | €2.10             | €3.80   | €9.00               | €8.00               | €8.20             | €8.20    | €13.00   | €10.00                   | €10.00 | €12.00       |
| 250g                                                | *                   | €2.60             | €4.80   | €9.00               |                     | €8.20             | €8.30    | €13.00   | €10.00                   | €10.00 | €12.00       |
| 500g                                                | *                   | €3.50             | €6.20   | €9.00               |                     | €8.30             | €8.40    | €13.00   | €10.00                   | €10.00 | €12.00       |
| 1kg                                                 | *                   |                   | €9.00   | €9.00               |                     | *                 | €13.00   | €13.00   | *                        | €12.00 | €12.00       |
| 1.5kg                                               | *                   |                   | €9.00   | €9.00               |                     | *                 | €13.00   | €13.00   | *                        | €12.00 | €12.00       |
| 2kg                                                 | *                   | *                 | €9.00   | €9.00               | *                   | *                 | €13.00   | €13.00   |                          | €12.00 | €12.00       |
| 2.5kg                                               | *                   |                   |         | €11.00              | *                   | *                 | *        | €15.00   |                          | *      | €14.00       |
| 3kg                                                 | *                   | *                 | *       | €11.00              | *                   | *                 | *        | €15.00   | *                        | *      | €14.00       |
| 3.5kg                                               | *                   |                   |         | €11.00              | *                   | *                 | *        | €15.00   |                          | *      | €14.00       |
| 4kg                                                 | *                   | *                 | *       | €11.00              | *                   | *                 | *        | €15.00   | *                        | *      | €14.00       |
| 4.5kg                                               | *                   |                   |         | €11.00              |                     | *                 |          | €15.00   | *                        |        | €14.00       |
| 5kg                                                 | *                   |                   | *       | €11.00              |                     | *                 | *        | €15.00   | *                        | *      | €14.00       |
| 10kg                                                | *                   |                   |         | €13.00              | *                   |                   |          | €17.00   |                          | *      | €16.00       |
| 15kg                                                | *                   | *                 | *       | €13.00              | *                   | *                 | *        | €17.00   | *                        | *      | €16.00       |
| 20kg                                                | *                   | *                 | *       | €16.00              | *                   | *                 | *        | €20.00   | *                        | *      | €19.00       |
| Ceadúnas/meter<br>discount applicable<br>up to 2kg† | €0.10               | €0.10             | €0.10   |                     |                     |                   |          |          |                          |        |              |
| Express post with Sign                              |                     |                   |         |                     |                     |                   |          |          |                          |        | Express rate |

#### Zone 2

|                                 |                     | Standar           | <b>d</b> (USO) |         |                     | Register          | ed (USO) |         | Express                                 | Int<br>Courier<br>(UK) <sup>#</sup>            | Int<br>Courier<br>(EU) <sup>1#</sup>           |
|---------------------------------|---------------------|-------------------|----------------|---------|---------------------|-------------------|----------|---------|-----------------------------------------|------------------------------------------------|------------------------------------------------|
| Weight<br>not over              | Letter/<br>postcard | Large<br>envelope | Packet         | ‡Parcel | Letter/<br>postcard | Large<br>envelope | Packet   | ‡Parcel | Letter/<br>large<br>envelope/<br>packet | Letter/large<br>envelope/<br>packet/<br>parcel | Letter/large<br>envelope/<br>packet/<br>parcel |
| 100g                            | €2.20               | €3.00             | €7.00          | €21.00  | €8.70               | €10.00            | €12.00   | €26.00  | €13.50                                  | €36.00                                         | €43.00                                         |
| 250g                            |                     | €5.00             | €8.00          | €21.00  |                     | €12.00            | €13.00   | €26.00  | €14.50                                  | €36.00                                         | €43.00                                         |
| 500g                            |                     | €6.50             | €9.00          | €21.00  |                     | €13.50            | €14.00   | €26.00  | €15.50                                  | €36.00                                         | €43.00                                         |
| 1kg                             |                     | *                 | €12.50         | €21.00  |                     |                   | €17.50   | €26.00  | €19.00                                  | €37.50                                         | €59.50                                         |
| 1.5kg                           |                     |                   | €15.00         | €21.00  |                     |                   | €20.00   | €26.00  | €22.00                                  | €40.00                                         | €63.50                                         |
| 2kg                             |                     |                   | €15.00         | €21.00  |                     |                   | €20.00   | €26.00  | €22.00                                  | €42.50                                         | €67.50                                         |
| 2.5kg                           |                     |                   |                | €23.00  |                     |                   |          | €28.00  | Δ                                       | €45.00                                         | €71.50                                         |
| 3kg                             |                     |                   |                | €23.00  |                     |                   | *        | €28.00  | Δ                                       | €47.50                                         | €75.50                                         |
| 3.5kg                           |                     |                   |                | €23.00  |                     |                   |          | €28.00  | Δ                                       | €50.00                                         | €79.50                                         |
| 4kg                             | *                   | *                 |                | €23.00  |                     |                   | *        | €28.00  | Δ                                       | €52.50                                         | €83.50                                         |
| 4.5kg                           |                     |                   |                | €23.00  |                     |                   |          | €28.00  | Δ                                       | €55.00                                         | €87.50                                         |
| 5kg                             |                     |                   |                | €23.00  |                     |                   | *        | €28.00  | Δ                                       | €57.50                                         | €91.50                                         |
| 10kg                            |                     |                   |                | €25.00  |                     |                   | *        | €30.00  | Δ                                       | #                                              | #                                              |
| 15kg                            | *                   | *                 | *              | €27.00  | *                   | *                 | *        | €32.00  | Δ                                       | #                                              | #                                              |
| 20kg                            | *                   | *                 | *              | €30.00  | *                   | *                 | *        | €35.00  | Δ                                       | #                                              | #                                              |
| Each additional<br>1kg max 20kg |                     | *                 | *              | *       | *                   | *                 | *        | *       | Δ                                       | €2.50                                          | €6.00                                          |

#### Zone 3

|                                               |                     | Standar           | <b>d</b> (USO) |          |                     | Register          | ed (USO) |         | Express <sup>◊</sup>                    | Int<br>Courier<br>(EU) <sup>1#</sup>           | Int<br>Courier<br>(Non EU)#                    |
|-----------------------------------------------|---------------------|-------------------|----------------|----------|---------------------|-------------------|----------|---------|-----------------------------------------|------------------------------------------------|------------------------------------------------|
| Weight<br>not over                            | Letter/<br>postcard | Large<br>envelope | Packet         | ‡ Parcel | Letter/<br>postcard | Large<br>envelope | Packet   | ‡Parcel | Letter/<br>large<br>envelope/<br>packet | Letter/large<br>envelope/<br>packet/<br>parcel | Letter/large<br>envelope/<br>packet/<br>parcel |
| 100g                                          | €2.20               | €3.50             | €8.00          | €30.00   | €8.70               | €10.50            | €13.00   | €35.00  | €14.00                                  | €43.00                                         | €49.00                                         |
| 250g                                          | *                   | €5.50             | €9.00          | €30.00   |                     | €12.50            | €14.00   | €35.00  | €15.00                                  | €43.00                                         | €49.00                                         |
| 500g                                          |                     | €7.00             | €11.00         | €30.00   |                     | €14.00            | €16.00   | €35.00  | €17.00                                  | €43.00                                         | €49.00                                         |
| 1kg                                           | *                   | *                 | €14.50         | €30.00   | *                   | *                 | €19.50   | €35.00  | €20.50                                  | €59.50                                         | €64.00                                         |
| 1.5kg                                         | *                   |                   | €17.50         | €30.00   |                     | *                 | €22.50   | €35.00  | €23.50                                  | €63.50                                         | €68.50                                         |
| 2kg                                           | *                   | *                 | €17.50         | €30.00   | *                   | *                 | €22.50   | €35.00  | €23.50                                  | €67.50                                         | €73.00                                         |
| 2.5kg                                         | *                   | *                 | *              | €45.00   | *                   | *                 | *        | €50.00  | Δ                                       | €71.50                                         | €77.50                                         |
| 3kg                                           | *                   | *                 |                | €45.00   | *                   | *                 | *        | €50.00  | Δ                                       | €75.50                                         | €82.00                                         |
| 3.5kg                                         | *                   | *                 | *              | €45.00   | *                   | *                 | *        | €50.00  | Δ                                       | €79.50                                         | €86.50                                         |
| 4kg                                           |                     |                   |                | €45.00   |                     | *                 | *        | €50.00  | Δ                                       | €83.50                                         | €91.00                                         |
| 4.5kg                                         | *                   |                   |                | €45.00   |                     | *                 | *        | €50.00  | Δ                                       | €87.50                                         | €95.50                                         |
| 5kg                                           |                     |                   |                | €45.00   |                     | *                 | *        | €50.00  | Δ                                       | €91.50                                         | €100.00                                        |
| 10kg                                          | *                   |                   | *              | €60.00   | *                   | *                 | *        | €65.00  | Δ                                       | #                                              | #                                              |
| <b>Each additional</b><br><b>1kg</b> max 20kg |                     | *                 | *              | €3.00    | *                   | *                 | *        | €3.00   | Δ                                       | €8.00                                          | €9.00                                          |

#### Zone 4

|                                 |                     | Standard          | (USO)  |          |                     | Register          | ed (USO) |         | Express <sup>◊</sup>                | International<br>Courier#                      |
|---------------------------------|---------------------|-------------------|--------|----------|---------------------|-------------------|----------|---------|-------------------------------------|------------------------------------------------|
| Weight<br>not over              | Letter/<br>postcard | Large<br>envelope | Packet | ‡ Parcel | Letter/<br>postcard | Large<br>envelope | Packet   | ‡Parcel | Letter/large<br>envelope/<br>packet | Letter/large<br>envelope/<br>packet/<br>parcel |
| 100g                            | €2.20               | €5.00             | €11.00 | €36.00   | €8.70               | €12.00            | €18.00   | €41.00  | €17.00                              | €49.00                                         |
| 250g                            |                     | €8.00             | €12.00 | €36.00   | *                   | €15.00            | €19.00   | €41.00  | €17.00                              | €49.00                                         |
| 500g                            |                     | €10.00            | €15.00 | €36.00   | *                   | €17.00            | €22.00   | €41.00  | €17.00                              | €49.00                                         |
| 1kg                             |                     | *                 | €21.00 | €40.00   | *                   | *                 | €28.00   | €45.00  | €23.50                              | €64.00                                         |
| 1.5kg                           |                     | *                 | €27.00 | €44.00   | *                   | *                 | €34.00   | €49.00  | €29.50                              | €68.50                                         |
| 2kg                             |                     | *                 | €33.00 | €48.00   | *                   | *                 | €40.00   | €53.00  | €35.50                              | €73.00                                         |
| 2.5kg                           |                     | *                 | *      | €52.00   | *                   | *                 | *        | €57.00  | Δ                                   | €77.50                                         |
| 3kg                             |                     | *                 |        | €56.00   | *                   | *                 | *        | €61.00  | Δ                                   | €82.00                                         |
| 3.5kg                           |                     |                   |        | €60.00   |                     |                   |          | €65.00  | Δ                                   | €86.50                                         |
| 4kg                             |                     |                   |        | €64.00   | *                   |                   |          | €69.00  | Δ                                   | €91.00                                         |
| 4.5kg                           | *                   |                   |        | €68.00   |                     |                   |          | €73.00  | Δ                                   | €95.50                                         |
| 5kg                             |                     | *                 | *      | €72.00   | *                   | *                 |          | €77.00  | Δ                                   | €100.00                                        |
| Each additional<br>1kg max 20kg | *                   | *                 |        | €10.00   | *                   | *                 | *        | €10.00  | Δ                                   | €11.00                                         |

#### Zone 5

|                                               |                     | Standard          | (USO)  |         |                     | Register          | ed (USO) |         | Express <sup>◊</sup>                | International<br>Courier#                      |
|-----------------------------------------------|---------------------|-------------------|--------|---------|---------------------|-------------------|----------|---------|-------------------------------------|------------------------------------------------|
| Weight<br>not over                            | Letter/<br>postcard | Large<br>envelope | Packet | ‡Parcel | Letter/<br>postcard | Large<br>envelope | Packet   | ‡Parcel | Letter/large<br>envelope/<br>packet | Letter/large<br>envelope/<br>packet/<br>parcel |
| 100g                                          | €2.20               | €5.50             | €13.50 | €36.00  | €8.70               | €12.50            | €20.50   | €43.00  | €18.00                              | €49.00                                         |
| 250g                                          | *                   | €9.00             | €18.00 | €36.00  | *                   | €16.00            | €25.00   | €43.00  | €20.50                              | €49.00                                         |
| 500g                                          |                     | €13.00            | €22.50 | €36.00  | *                   | €20.00            | €29.50   | €43.00  | €25.00                              | €49.00                                         |
| 1kg                                           |                     | *                 | €27.00 | €41.00  | *                   | *                 | €34.00   | €48.00  | €29.50                              | €64.00                                         |
| 1.5kg                                         |                     |                   | €36.00 | €49.00  |                     |                   | €43.00   | €56.00  | €38.50                              | €68.50                                         |
| 2kg                                           |                     |                   | €45.00 | €57.00  | *                   |                   | €52.00   | €64.00  | €47.50                              | €73.00                                         |
| 2.5kg                                         |                     |                   |        | €65.00  |                     | *                 |          | €72.00  | Δ                                   | €79.00                                         |
| 3kg                                           |                     |                   |        | €73.00  | *                   |                   | *        | €80.00  | Δ                                   | €87.00                                         |
| 3.5kg                                         |                     |                   |        | €81.00  |                     | *                 |          | €88.00  | Δ                                   | €95.00                                         |
| 4kg                                           |                     |                   |        | €89.00  |                     |                   |          | €96.00  | Δ                                   | €103.00                                        |
| 4.5kg                                         | *                   |                   |        | €97.00  |                     |                   |          | €104.00 | Δ                                   | €111.00                                        |
| 5kg                                           |                     |                   |        | €105.00 |                     |                   |          | €112.00 | Δ                                   | €119.00                                        |
| <b>Each additional</b><br><b>1kg</b> max 10kg | *                   | *                 |        | €15.00  |                     |                   |          | €15.00  | Δ                                   | €16.00                                         |