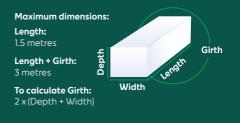

#### **Maximum Dimensions:**

**Tube** - Length plus twice the diameter, no greater than 1,040mm - no one dimension exceeding 900mm.

**Other -** Length plus width plus depth, no more than 900mm with no dimension exceeding 600mm.

#### Parcel

Weighing no more than 20kg and within the dimensions shown. Large items with a light overall weight will be charged according to their dimensional weight due to the cost of transporting light but sizeable items. Calculate the dimensional weight and compare this to its physical weight. The greater weight of the two is used to work out the price.

#### Calculate the dimensional weight:

(L x W x D) 6,000 L = Length in centimetres W = Width in centimetres D = Depth in centimetres