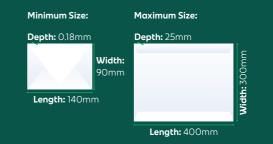

#### Large Envelope

The Large Envelope rate of postage caters for flat items, such as an A4 sheet of standard paper, no larger than the maximum dimensions shown and weighing no more than 500g. Heavier or larger items may be classed as a packet or parcel.