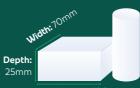

#### Packet

Weighing no more than 2kg and within the dimensions shown. Heavier or larger items will be classed as a parcel.

#### Minimum Size:

Length: 100mm