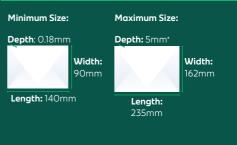

### Letter/Postcard

No larger than C5 (holds an A4 sheet of standard paper folded), weighing no more than 100g. Heavier or larger items may be classed as a large envelope, packet or parcel. The minimum sized envelope that can be used is 90mm x 140mm (W x L). Any item below this size needs to be inserted into an envelope of at least these dimensions to meet regulations. Failure to do so may result in the item being charged at a parcel rate.

\*PostAim Mail: Maximum depth is 7mm

#### Dimensions