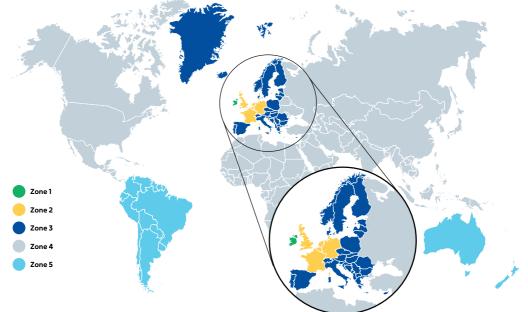

# How much will it cost?

For a full list of countries in each zone, visit **anpost.com/postalrates** 

#### **Zone 1 - Ireland and Northern Ireland**

|                                                     |                     | Standar           | d (USO) |                     |                     | Register          | ed (USO) |                     |                          | Express |        |
|-----------------------------------------------------|---------------------|-------------------|---------|---------------------|---------------------|-------------------|----------|---------------------|--------------------------|---------|--------|
| Weight<br>not over                                  | Letter/<br>postcard | Large<br>envelope | Packet  | ‡ <sub>Parcel</sub> | Letter/<br>postcard | Large<br>envelope | Packet   | ‡ <sub>Parcel</sub> | Letter/large<br>envelope | Packet  | Parcel |
| 100g                                                | €1.35               | €2.45             | €3.80   | €9.00               | €9.00               | €9.20             | €9.20    | €13.00              | €10.00                   | €10.00  | €12.00 |
| 250g                                                |                     | €2.95             | €4.80   | €9.00               | *                   | €9.20             | €9.30    | €13.00              | €10.00                   | €10.00  | €12.00 |
| 500g                                                |                     | €3.85             | €6.20   | €9.00               |                     | €9.30             | €9.40    | €13.00              | €10.00                   | €10.00  | €12.00 |
| 1kg                                                 |                     |                   | €9.00   | €9.00               |                     | •                 | €13.00   | €13.00              |                          | €12.00  | €12.00 |
| 1.5kg                                               |                     |                   | €9.00   | €9.00               |                     | *                 | €13.00   | €13.00              |                          | €12.00  | €12.00 |
| 2kg                                                 |                     |                   | €9.00   | €9.00               | *                   | *                 | €13.00   | €13.00              | *                        | €12.00  | €12.00 |
| 2.5kg                                               |                     |                   |         | €11.00              |                     |                   | •        | €15.00              |                          |         | €14.00 |
| 3kg                                                 |                     |                   |         | €11.00              | *                   | *                 | •        | €15.00              | *                        |         | €14.00 |
| 3.5kg                                               |                     |                   |         | €11.00              |                     | *                 | •        | €15.00              |                          |         | €14.00 |
| 4kg                                                 |                     |                   |         | €11.00              | *                   | *                 | •        | €15.00              | *                        |         | €14.00 |
| 4.5kg                                               |                     |                   |         | €11.00              |                     | *                 | •        | €15.00              |                          |         | €14.00 |
| 5kg                                                 |                     |                   |         | €11.00              |                     | *                 | *        | €15.00              | *                        |         | €14.00 |
| 10kg                                                |                     |                   |         | €13.00              | *                   |                   |          | €17.00              | *                        |         | €16.00 |
| 15kg                                                | *                   | *                 | *       | €13.00              | *                   | *                 | *        | €17.00              | *                        | *       | €16.00 |
| 20kg                                                |                     | *                 |         | €16.00              | *                   | *                 | *        | €20.00              | *                        | *       | €19.00 |
| Ceadúnas/meter<br>discount applicable<br>up to 2kg† | €0.10               | €0.10             | €0.10   |                     |                     |                   |          |                     |                          |         |        |

#### Zone 2

|                                               |                     | Standar           | •d (USO) |         |                     | Register          | ed (USO) |         | Express                                 | Int<br>Courier<br>(UK) <sup>#</sup>            | Int<br>Courier<br>(EU) <sup>1#</sup>           |
|-----------------------------------------------|---------------------|-------------------|----------|---------|---------------------|-------------------|----------|---------|-----------------------------------------|------------------------------------------------|------------------------------------------------|
| Weight<br>not over                            | Letter/<br>postcard | Large<br>envelope | Packet   | ‡Parcel | Letter/<br>postcard | Large<br>envelope | Packet   | ‡Parcel | Letter/<br>large<br>envelope/<br>packet | Letter/large<br>envelope/<br>packet/<br>parcel | Letter/large<br>envelope/<br>packet/<br>parcel |
| 100g                                          | €2.20               | €3.00             | €7.00    | €21.00  | €9.70               | €10.00            | €12.00   | €26.00  | €13.50                                  | €41.00                                         | €46.00                                         |
| 250g                                          |                     | €5.00             | €8.00    | €21.00  |                     | €12.00            | €13.00   | €26.00  | €14.50                                  | €41.00                                         | €46.00                                         |
| 500g                                          |                     | €6.50             | €9.00    | €21.00  |                     | €13.50            | €14.00   | €26.00  | €15.50                                  | €41.00                                         | €46.00                                         |
| 1kg                                           |                     | *                 | €12.50   | €21.00  |                     | *                 | €17.50   | €26.00  | €19.00                                  | €42.50                                         | €62.50                                         |
| 1.5kg                                         |                     | *                 | €15.00   | €21.00  |                     | *                 | €20.00   | €26.00  | €22.00                                  | €45.00                                         | €66.50                                         |
| 2kg                                           |                     | *                 | €15.00   | €21.00  |                     | *                 | €20.00   | €26.00  | €22.00                                  | €47.50                                         | €70.50                                         |
| 2.5kg                                         |                     | *                 |          | €23.00  |                     | *                 | *        | €28.00  | Δ                                       | €50.00                                         | €74.50                                         |
| 3kg                                           |                     | *                 |          | €23.00  |                     | *                 | *        | €28.00  | Δ                                       | €52.50                                         | €78.50                                         |
| 3.5kg                                         |                     | *                 |          | €23.00  |                     | *                 | *        | €28.00  | Δ                                       | €55.00                                         | €82.50                                         |
| 4kg                                           | *                   | *                 |          | €23.00  |                     | *                 | *        | €28.00  | Δ                                       | €57.50                                         | €86.50                                         |
| 4.5kg                                         |                     |                   |          | €23.00  |                     | *                 |          | €28.00  | Δ                                       | €60.00                                         | €90.50                                         |
| 5kg                                           | *                   | *                 |          | €23.00  |                     | *                 | *        | €28.00  | Δ                                       | €62.50                                         | €94.50                                         |
| 10kg                                          | *                   | *                 |          | €25.00  | *                   | *                 | *        | €30.00  | Δ                                       | #                                              | #                                              |
| 15kg                                          | *                   | *                 | *        | €27.00  | *                   | *                 | *        | €32.00  | Δ                                       | #                                              | #                                              |
| 20kg                                          | *                   | *                 |          | €30.00  | *                   | *                 |          | €35.00  | Δ                                       | #                                              | #                                              |
| <b>Each additional</b><br><b>1kg</b> max 20kg | *                   | *                 | *        |         |                     | *                 | *        | *       | Δ                                       | €2.75                                          | €6.50                                          |

#### Zone 3

|                                               |                     | Standar           | <b>d</b> (USO) |         |                     | Register          | ed (USO) |         | <b>Express</b> <sup>◊</sup>             | Int<br>Courier<br>(EU) <sup>1#</sup>           | Int<br>Courier<br>(Non EU)#                    |
|-----------------------------------------------|---------------------|-------------------|----------------|---------|---------------------|-------------------|----------|---------|-----------------------------------------|------------------------------------------------|------------------------------------------------|
| Weight<br>not over                            | Letter/<br>postcard | Large<br>envelope | Packet         | ‡Parcel | Letter/<br>postcard | Large<br>envelope | Packet   | ‡Parcel | Letter/<br>large<br>envelope/<br>packet | Letter/large<br>envelope/<br>packet/<br>parcel | Letter/large<br>envelope/<br>packet/<br>parcel |
| 100g                                          | €2.20               | €3.50             | €8.00          | €30.00  | €9.70               | €10.50            | €13.00   | €35.00  | €14.00                                  | €46.00                                         | €51.00                                         |
| 250g                                          |                     | €5.50             | €9.00          | €30.00  |                     | €12.50            | €14.00   | €35.00  | €15.00                                  | €46.00                                         | €51.00                                         |
| 500g                                          |                     | €7.00             | €11.00         | €30.00  |                     | €14.00            | €16.00   | €35.00  | €17.00                                  | €46.00                                         | €51.00                                         |
| 1kg                                           |                     |                   | €14.50         | €30.00  |                     |                   | €19.50   | €35.00  | €20.50                                  | €62.50                                         | €66.00                                         |
| 1.5kg                                         |                     |                   | €17.50         | €30.00  |                     | *                 | €22.50   | €35.00  | €23.50                                  | €66.50                                         | €70.50                                         |
| 2kg                                           |                     |                   | €17.50         | €30.00  |                     |                   | €22.50   | €35.00  | €23.50                                  | €70.50                                         | €75.00                                         |
| 2.5kg                                         |                     |                   |                | €45.00  |                     | *                 |          | €50.00  | Δ                                       | €74.50                                         | €79.50                                         |
| 3kg                                           |                     |                   |                | €45.00  |                     |                   | *        | €50.00  | Δ                                       | €78.50                                         | €84.00                                         |
| 3.5kg                                         |                     |                   |                | €45.00  |                     | *                 |          | €50.00  | Δ                                       | €82.50                                         | €88.50                                         |
| 4kg                                           |                     |                   |                | €45.00  |                     | *                 |          | €50.00  | Δ                                       | €86.50                                         | €93.00                                         |
| 4.5kg                                         |                     |                   |                | €45.00  |                     |                   |          | €50.00  | Δ                                       | €90.50                                         | €97.50                                         |
| 5kg                                           |                     | *                 |                | €45.00  |                     | *                 |          | €50.00  | Δ                                       | €94.50                                         | €102.00                                        |
| 10kg                                          |                     |                   |                | €60.00  |                     |                   |          | €65.00  | Δ                                       | #                                              | #                                              |
| <b>Each additional</b><br><b>1kg</b> max 20kg | *                   | *                 | *              | €3.00   | *                   | *                 | *        | €3.00   | Δ                                       | €9.00                                          | €9.50                                          |

#### Zone 4

|                                               |                     | Standard          | l(USO) |          |                     | Register          | ed (USO) |         | <b>Express</b> <sup>◊</sup>         | International<br>Courier#                      |
|-----------------------------------------------|---------------------|-------------------|--------|----------|---------------------|-------------------|----------|---------|-------------------------------------|------------------------------------------------|
| Weight<br>not over                            | Letter/<br>postcard | Large<br>envelope | Packet | ‡ Parcel | Letter/<br>postcard | Large<br>envelope | Packet   | ‡Parcel | Letter/large<br>envelope/<br>packet | Letter/large<br>envelope/<br>packet/<br>parcel |
| 100g                                          | €2.20               | €5.00             | €11.00 | €36.00   | €9.70               | €12.00            | €18.00   | €41.00  | €17.00                              | €52.00                                         |
| 250g                                          | *                   | €8.00             | €12.00 | €36.00   | *                   | €15.00            | €19.00   | €41.00  | €17.00                              | €52.00                                         |
| 500g                                          | *                   | €10.00            | €15.00 | €36.00   | *                   | €17.00            | €22.00   | €41.00  | €17.00                              | €52.00                                         |
| 1kg                                           |                     | *                 | €21.00 | €40.00   | *                   |                   | €28.00   | €45.00  | €23.50                              | €67.00                                         |
| 1.5kg                                         | *                   | *                 | €27.00 | €44.00   | *                   | *                 | €34.00   | €49.00  | €29.50                              | €71.50                                         |
| 2kg                                           | *                   | *                 | €33.00 | €48.00   | *                   |                   | €40.00   | €53.00  | €35.50                              | €76.00                                         |
| 2.5kg                                         |                     |                   |        | €52.00   |                     | *                 | *        | €57.00  | Δ                                   | €80.50                                         |
| 3kg                                           | *                   | *                 |        | €56.00   | *                   |                   | *        | €61.00  | Δ                                   | €85.00                                         |
| 3.5kg                                         |                     |                   |        | €60.00   |                     |                   |          | €65.00  | Δ                                   | €89.50                                         |
| 4kg                                           |                     |                   |        | €64.00   |                     |                   |          | €69.00  | Δ                                   | €94.00                                         |
| 4.5kg                                         |                     |                   |        | €68.00   |                     |                   |          | €73.00  | Δ                                   | €98.50                                         |
| 5kg                                           |                     | *                 | *      | €72.00   | *                   |                   |          | €77.00  | Δ                                   | €103.00                                        |
| <b>Each additional</b><br><b>1kg</b> max 20kg | *                   | *                 | *      | €10.00   | *                   | *                 | *        | €10.00  | Δ                                   | €12.00                                         |

#### Zone 5

|                                 |                     | Standard          | I (USO) |          |                     | Register          | ed (USO) |         | <b>Express</b> <sup>◊</sup>         | International<br>Courier#                      |
|---------------------------------|---------------------|-------------------|---------|----------|---------------------|-------------------|----------|---------|-------------------------------------|------------------------------------------------|
| Weight<br>not over              | Letter/<br>postcard | Large<br>envelope | Packet  | ‡ Parcel | Letter/<br>postcard | Large<br>envelope | Packet   | ‡Parcel | Letter/large<br>envelope/<br>packet | Letter/large<br>envelope/<br>packet/<br>parcel |
| 100g                            | €2.20               | €5.50             | €13.50  | €36.00   | €9.70               | €12.50            | €20.50   | €43.00  | €18.00                              | €52.00                                         |
| 250g                            |                     | €9.00             | €18.00  | €36.00   |                     | €16.00            | €25.00   | €43.00  | €20.50                              | €52.00                                         |
| 500g                            |                     | €13.00            | €22.50  | €36.00   | *                   | €20.00            | €29.50   | €43.00  | €25.00                              | €52.00                                         |
| 1kg                             |                     | *                 | €27.00  | €41.00   | *                   | *                 | €34.00   | €48.00  | €29.50                              | €67.00                                         |
| 1.5kg                           | *                   | *                 | €36.00  | €49.00   | *                   | *                 | €43.00   | €56.00  | €38.50                              | €71.50                                         |
| 2kg                             |                     | *                 | €45.00  | €57.00   | *                   | *                 | €52.00   | €64.00  | €47.50                              | €76.00                                         |
| 2.5kg                           | *                   | *                 | *       | €65.00   | *                   | *                 | *        | €72.00  | Δ                                   | €82.00                                         |
| 3kg                             |                     |                   |         | €73.00   | *                   | *                 |          | €80.00  | Δ                                   | €90.00                                         |
| 3.5kg                           |                     |                   | *       | €81.00   | *                   |                   |          | €88.00  | Δ                                   | €98.00                                         |
| 4kg                             |                     |                   |         | €89.00   |                     |                   |          | €96.00  | Δ                                   | €106.00                                        |
| 4.5kg                           |                     |                   |         | €97.00   | *                   |                   |          | €104.00 | Δ                                   | €114.00                                        |
| 5kg                             |                     | *                 |         | €105.00  |                     |                   |          | €112.00 | Δ                                   | €122.00                                        |
| Each additional<br>1kg max 20kg |                     | *                 | *       | €15.00   | *                   | *                 |          | €15.00  | Δ                                   | €16.00                                         |