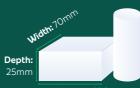

#### Packet

Weighing no more than 2kg and within the dimensions shown. Heavier or larger items will be classed as a parcel.

#### **Maximum Dimensions:**

**Tube** - Length plus twice the diameter, no greater than 1,040mm - no one dimension exceeding 900mm.

**Other -** Length plus width plus depth, no more than 900mm with no dimension exceeding 600mm.