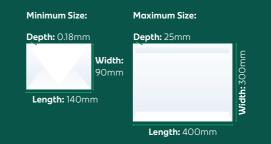

### Large Envelope

The Large Envelope rate of postage caters for flat items, such as an A4 sheet of standard paper, no larger than the maximum dimensions shown and weighing no more than 500g. Heavier or larger items may be classed as a packet or parcel.

#### Minimum Size:

Length: 100mm