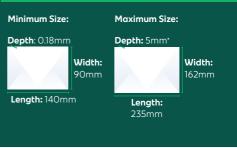

## Letter/Postcard

No larger than C5 (holds an A4 sheet of standard paper folded), weighing no more than 100g. Heavier or larger items may be classed as a large envelope, packet or parcel. The minimum sized envelope that can be used is 90mm x 140mm (W x L). Any item below this size needs to be inserted into an envelope of at least these dimensions to meet regulations. Failure to do so may result in the item being charged at a parcel rate.

\*PostAim Mail: Maximum depth is 7mm

#### Dimensions