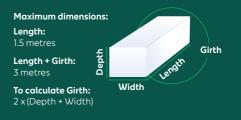

#### Parcel

Weighing no more than 20kg and within the dimensions shown. Large items with a light overall weight will be charged according to their dimensional weight due to the cost of transporting light but sizeable items. Calculate the dimensional weight and compare this to its physical weight. The greater weight of the two is used to work out the price.

#### Calculate the dimensional weight:

| (L | х | W   | х  | D) |
|----|---|-----|----|----|
|    | 6 | ,00 | )( | )  |

L = Length in centimetres W = Width in centimetres D = Depth in centimetres