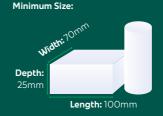

#### **Packet**

Weighing no more than 2kg and within the dimensions shown. Heavier or larger items will be classed as a parcel.

#### **Maximum Dimensions:**

**Tube** - Length plus twice the diameter, no greater than 1,040mm - no one dimension exceeding 900mm.

**Other -** Length plus width plus depth, no more than 900mm with no dimension exceeding 600mm.

2 x (Depth + Width)