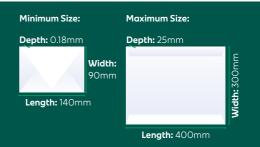

#### Large Envelope

The Large Envelope rate of postage caters for flat items, such as an A4 sheet of standard paper, no larger than the maximum dimensions shown and weighing no more than 500g. Heavier or larger items may be classed as a packet or parcel.