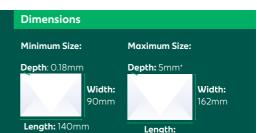

#### Letter/Postcard

No larger than C5 (holds an A4 sheet of standard paper folded), weighing no more than 100g. Heavier or larger items may be classed as a large envelope, packet or parcel. The minimum sized envelope that can be used is 90mm x 140mm (W x L). Any item below this size needs to be inserted into an envelope of at least these dimensions to meet regulations. Failure to do so may result in the item being charged at a parcel rate.

235mm