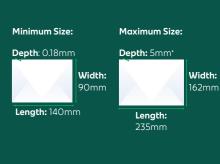

# Letter/Postcard

No larger than C5 (holds an A4 sheet of standard paper folded), weighing no more than 100g. Heavier or larger items may be classed as a large envelope, packet or parcel. The minimum sized envelope that can be used is 90mm x 140mm (W x L). Any item below this size needs to be inserted into an envelope of at least these dimensions to meet reaulations. Failure to do so may result in the item being charged at a parcel rate. \*PostAim Mail: Maximum depth is 7mm

Minimum Size:

Depl