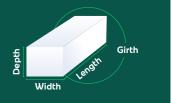

# the price. Calculate the dimensional weight:

6,000

L = Length in centimetres W = Width in centimetres D = Depth in centimetres

To calculate Girth: 2 x (Depth + Width)