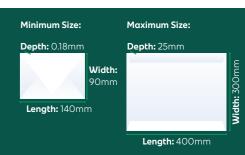

# Large Envelope

The Large Envelope rate of postage caters for flat items, such as an A4 sheet of standard paper, no larger and weighing no more than 500g. Heavier or larger items may be classed as a packet or parcel.

# Packet

classed as a parcel. Maximum Dimensions:

exceeding 900mm.

Parcel

# Weighing no more than 2kg and within the dimensions shown. Heavier or larger items will be

- Tube Length plus twice the diameter,
- no greater than 1,040mm no one dimension
- Other Length plus width plus depth, no more than 900mm with no dimension exceeding 600mm.

Length: 100mm

Weighing no more than 20kg and within the dimensions shown. Large items with a light overall weight will be charged according to their dimensional weight due to the cost of transporting light but sizeable items. Calculate the dimensional weight and compare this to its physical weight. The greater weight of the two is used to work out