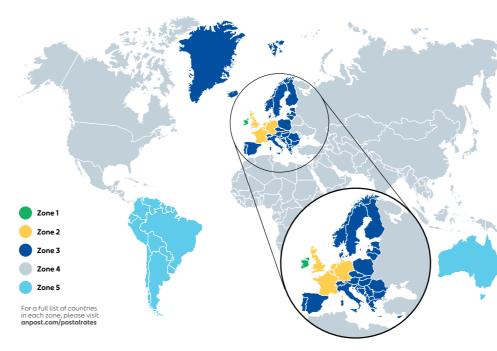

## Zone 1 - Ireland and Northern Ireland

|                    |                     | Standar           | d (USO) |                     |                     | Register          | ed (USO) |         |                          | Express |        |
|--------------------|---------------------|-------------------|---------|---------------------|---------------------|-------------------|----------|---------|--------------------------|---------|--------|
| Weight<br>not over | Letter/<br>postcard | Large<br>envelope | Packet  | ‡ <sub>Parcel</sub> | Letter/<br>postcard | Large<br>envelope | Packet   | ‡Parcel | Letter/large<br>envelope | Packet  | Parcel |
| 100g               | €1.25               | €2.10             | €3.80   | €9.00               | €8.00               | €8.20             | €8.20    | €13.00  | €10.00                   | €10.00  | €12.00 |
| 250g               | •                   | €2.60             | €4.80   | €9.00               | •                   | €8.20             | €8.30    | €13.00  | €10.00                   | €10.00  | €12.00 |
| 500g               | •                   | €3.50             | €6.20   | €9.00               | •                   | €8.30             | €8.40    | €13.00  | €10.00                   | €10.00  | €12.00 |
| 1kg                | •                   | •                 | €9.00   | €9.00               | •                   | •                 | €13.00   | €13.00  | •                        | €12.00  | €12.00 |
| 1.5kg              | •                   | •                 | €9.00   | €9.00               | •                   | •                 | €13.00   | €13.00  | •                        | €12.00  | €12.00 |
| 2kg                | •                   | •                 | €9.00   | €9.00               | •                   | •                 | €13.00   | €13.00  | •                        | €12.00  | €12.00 |
| 2.5kg              | •                   | •                 | •       | €11.00              | •                   | •                 | •        | €15.00  | •                        | •       | €14.00 |
| 3kg                | •                   | •                 | •       | €11.00              | •                   | •                 | •        | €15.00  | •                        | •       | €14.00 |
| 3.5kg              | •                   | •                 | •       | €11.00              | •                   | •                 | •        | €15.00  | •                        | •       | €14.00 |
| 4kg                | •                   | •                 | •       | €11.00              | •                   | •                 | •        | €15.00  |                          | •       | €14.00 |
| 4.5kg              | •                   | •                 | •       | €11.00              | •                   | •                 | •        | €15.00  | •                        | •       | €14.00 |
| 5kg                | •                   | •                 | •       | €11.00              | •                   | •                 | •        | €15.00  | •                        | •       | €14.00 |
| 10kg               | •                   | •                 | •       | €13.00              | •                   | •                 | •        | €17.00  | •                        | •       | €16.00 |
| 15kg               | •                   | •                 | •       | €13.00              | •                   | •                 | •        | €17.00  |                          |         | €16.00 |
| 20kg               | •                   | •                 | •       | €16.00              | •                   | •                 | •        | €20.00  |                          |         | €19.00 |

Zone 2

|                                               | _                   | Standar           | <b>d</b> (USO) |         |                     | Register          | <b>ed</b> (USO) |         | Express                                 | Int<br>Courier<br>(UK)#                        | Int<br>Courier<br>(EU) <sup>1#</sup>           |
|-----------------------------------------------|---------------------|-------------------|----------------|---------|---------------------|-------------------|-----------------|---------|-----------------------------------------|------------------------------------------------|------------------------------------------------|
| Weight<br>not over                            | Letter/<br>postcard | Large<br>envelope | Packet         | ‡Parcel | Letter/<br>postcard | Large<br>envelope | Packet          | ‡Parcel | Letter/<br>large<br>envelope/<br>packet | Letter/large<br>envelope/<br>packet/<br>parcel | Letter/large<br>envelope/<br>packet/<br>parcel |
| 100g                                          | €2.20               | €3.00             | €7.00          | €21.00  | €8.70               | €10.00            | €12.00          | €26.00  | €13.50                                  | €36.00                                         | €43.00                                         |
| 250g                                          | •                   | €5.00             | €8.00          | €21.00  | •                   | €12.00            | €13.00          | €26.00  | €14.50                                  | €36.00                                         | €43.00                                         |
| 500g                                          | •                   | €6.50             | €9.00          | €21.00  | •                   | €13.50            | €14.00          | €26.00  | €15.50                                  | €36.00                                         | €43.00                                         |
| 1kg                                           | •                   | •                 | €12.50         | €21.00  | •                   | •                 | €17.50          | €26.00  | €19.00                                  | €37.50                                         | €59.50                                         |
| 1.5kg                                         | •                   | •                 | €15.00         | €21.00  | •                   | •                 | €20.00          | €26.00  | €22.00                                  | €40.00                                         | €63.50                                         |
| 2kg                                           | •                   | •                 | €15.00         | €21.00  | •                   | •                 | €20.00          | €26.00  | €22.00                                  | €42.50                                         | €67.50                                         |
| 2.5kg                                         | •                   | •                 | •              | €23.00  | •                   | •                 | •               | €28.00  | Δ                                       | €45.00                                         | €71.50                                         |
| 3kg                                           | •                   | •                 | •              | €23.00  | •                   | •                 | •               | €28.00  | Δ                                       | €47.50                                         | €75.50                                         |
| 3.5kg                                         | •                   | •                 | •              | €23.00  | •                   | •                 | •               | €28.00  | Δ                                       | €50.00                                         | €79.50                                         |
| 4kg                                           | •                   | •                 | •              | €23.00  | •                   | •                 | •               | €28.00  | Δ                                       | €52.50                                         | €83.50                                         |
| 4.5kg                                         | •                   | •                 | •              | €23.00  | •                   | •                 | •               | €28.00  | Δ                                       | €55.00                                         | €87.50                                         |
| 5kg                                           | •                   | •                 | •              | €23.00  | •                   | •                 | •               | €28.00  | Δ                                       | €57.50                                         | €91.50                                         |
| 10kg                                          | •                   | •                 | •              | €25.00  | •                   | •                 | •               | €30.00  | Δ                                       | #                                              | #                                              |
| 15kg                                          | •                   | •                 | •              | €27.00  | •                   | •                 | •               | €32.00  | Δ                                       | #                                              | #                                              |
| 20kg                                          | •                   | •                 | •              | €30.00  | •                   | •                 | •               | €35.00  | Δ                                       | #                                              | #                                              |
| <b>Each additional</b><br><b>1kg</b> max 20kg | •                   | •                 | •              | •       | •                   | •                 | •               | •       | Δ                                       | €2.50                                          | €6.00                                          |

## Zone 3

|                                                                                                            |                                 | Standar           | rd (USO)    |            |                                             | Register                      | ed (USO)                               |                              | Express <sup>◊</sup>                    | Int<br>Courier<br>(EU) <sup>1#</sup>                                       | Int<br>Courier<br>(Non EU)#                    |
|------------------------------------------------------------------------------------------------------------|---------------------------------|-------------------|-------------|------------|---------------------------------------------|-------------------------------|----------------------------------------|------------------------------|-----------------------------------------|----------------------------------------------------------------------------|------------------------------------------------|
| Weight<br>not over                                                                                         | Letter/<br>postcard             | Large<br>envelope | Packet      | ‡Parcel    | Letter/<br>postcard                         | Large<br>envelope             | Packet                                 | ‡Parcel                      | Letter/<br>large<br>envelope/<br>packet | Letter/large<br>envelope/<br>packet/<br>parcel                             | Letter/large<br>envelope/<br>packet/<br>parcel |
| 100g                                                                                                       | €2.20                           | €3.50             | €8.00       | €30.00     | €8.70                                       | €10.50                        | €13.00                                 | €35.00                       | €14.00                                  | €43.00                                                                     | €49.00                                         |
| 250g                                                                                                       | •                               | €5.50             | €9.00       | €30.00     | •                                           | €12.50                        | €14.00                                 | €35.00                       | €15.00                                  | €43.00                                                                     | €49.00                                         |
| 500g                                                                                                       | •                               | €7.00             | €11.00      | €30.00     | •                                           | €14.00                        | €16.00                                 | €35.00                       | €17.00                                  | €43.00                                                                     | €49.00                                         |
| 1kg                                                                                                        | •                               | •                 | €14.50      | €30.00     | •                                           | •                             | €19.50                                 | €35.00                       | €20.50                                  | €59.50                                                                     | €64.00                                         |
| 1.5kg                                                                                                      | •                               | •                 | €17.50      | €30.00     | •                                           | •                             | €22.50                                 | €35.00                       | €23.50                                  | €63.50                                                                     | €68.50                                         |
| 2kg                                                                                                        | •                               | •                 | €17.50      | €30.00     | •                                           | •                             | €22.50                                 | €35.00                       | €23.50                                  | €67.50                                                                     | €73.00                                         |
| 2.5kg                                                                                                      | •                               | •                 |             | €45.00     |                                             | •                             |                                        | €50.00                       | Δ                                       | €71.50                                                                     | €77.50                                         |
| 3kg                                                                                                        | •                               | •                 | •           | €45.00     | •                                           | •                             | •                                      | €50.00                       | Δ                                       | €75.50                                                                     | €82.00                                         |
| 3.5kg                                                                                                      | •                               | •                 | •           | €45.00     | •                                           | •                             | •                                      | €50.00                       | Δ                                       | €79.50                                                                     | €86.50                                         |
| 4kg                                                                                                        | •                               | •                 | •           | €45.00     | •                                           | •                             | •                                      | €50.00                       | Δ                                       | €83.50                                                                     | €91.00                                         |
| 4.5kg                                                                                                      | •                               | •                 | •           | €45.00     | •                                           | •                             | •                                      | €50.00                       | Δ                                       | €87.50                                                                     | €95.50                                         |
| 5kg                                                                                                        | •                               | •                 | •           | €45.00     | •                                           | •                             | •                                      | €50.00                       | Δ                                       | €91.50                                                                     | €100.00                                        |
| 10kg                                                                                                       |                                 |                   |             | €60.00     |                                             | •                             | •                                      | €65.00                       | Δ                                       | #                                                                          | #                                              |
| Each additional<br>1kg max 20kg                                                                            | •                               |                   |             | €3.00      |                                             |                               |                                        | €3.00                        | Δ                                       | €8.00                                                                      | €9.00                                          |
| <ul> <li>This weight exce<br/>automatically n</li> <li>Δ This weight exce<br/>see International</li> </ul> | noves to a hig<br>eds the curre | gher categor      | y.<br>size, | anpost.com | ilable from s<br>m/internations selected de | selected Pos<br>nalcourier fo | ť Offices. See<br>r more detai<br>nly, | e to 10<br>ils. <b>1</b> VAT | Okg are covere<br>@ the Stand           | ernational Parce<br>ed by the USO.<br>ard Rate is incl<br>urier rates to t | luded on                                       |

## Zone A

|                                 |                     | Standard          | l (USO) |         |                     | Register          | Express <sup>◊</sup> | Internation<br>Courier# |                                     |                                               |
|---------------------------------|---------------------|-------------------|---------|---------|---------------------|-------------------|----------------------|-------------------------|-------------------------------------|-----------------------------------------------|
| Weight<br>not over              | Letter/<br>postcard | Large<br>envelope | Packet  | ‡Parcel | Letter/<br>postcard | Large<br>envelope | Packet               | ‡Parcel                 | Letter/large<br>envelope/<br>packet | Letter/larg<br>envelope/<br>packet/<br>parcel |
| 100g                            | €2.20               | €5.00             | €11.00  | €36.00  | €8.70               | €12.00            | €18.00               | €41.00                  | €17.00                              | €49.00                                        |
| 250g                            | •                   | €8.00             | €12.00  | €36.00  | •                   | €15.00            | €19.00               | €41.00                  | €17.00                              | €49.00                                        |
| 500g                            | •                   | €10.00            | €15.00  | €36.00  | •                   | €17.00            | €22.00               | €41.00                  | €17.00                              | €49.00                                        |
| 1kg                             | •                   | •                 | €21.00  | €40.00  | •                   | •                 | €28.00               | €45.00                  | €23.50                              | €64.00                                        |
| 1.5kg                           | •                   | •                 | €27.00  | €44.00  | •                   | •                 | €34.00               | €49.00                  | €29.50                              | €68.50                                        |
| 2kg                             | •                   | •                 | €33.00  | €48.00  | •                   | •                 | €40.00               | €53.00                  | €35.50                              | €73.00                                        |
| 2.5kg                           | •                   | •                 | •       | €52.00  | •                   | •                 | •                    | €57.00                  | Δ                                   | €77.50                                        |
| 3kg                             | •                   | •                 | •       | €56.00  | •                   | •                 | •                    | €61.00                  | Δ                                   | €82.00                                        |
| 3.5kg                           | •                   | •                 | •       | €60.00  | •                   | •                 | •                    | €65.00                  | Δ                                   | €86.50                                        |
| 4kg                             | •                   | •                 | •       | €64.00  | •                   | •                 | •                    | €69.00                  | Δ                                   | €91.00                                        |
| 4.5kg                           | •                   | •                 | •       | €68.00  | •                   | •                 | •                    | €73.00                  | Δ                                   | €95.50                                        |
| 5kg                             | •                   | •                 | •       | €72.00  | •                   | •                 | •                    | €77.00                  | Δ                                   | €100.00                                       |
| Each additional<br>1kg max 20kg |                     |                   |         | €10.00  |                     |                   |                      | €10.00                  | Δ                                   | €11.00                                        |

Zone 5

|                                                                                                                                                                                                                                                                                                                                                                                                                                                                                                                                                                                                                                                                                                                                                                                                                                                                                                                                                                                                                                                                                                                                                                                                                                                                                                                                                                                                                                                                                                                                                                                                                                                                                                                                                                                                                                                                                                                                                                                                                                                                             |                                  | Standard          | I(USO)                   |                              |                                | Register                                     | ed (USO) |                                                          | Express <sup>◊</sup>                           | Internationa<br>Courier#                       |
|-----------------------------------------------------------------------------------------------------------------------------------------------------------------------------------------------------------------------------------------------------------------------------------------------------------------------------------------------------------------------------------------------------------------------------------------------------------------------------------------------------------------------------------------------------------------------------------------------------------------------------------------------------------------------------------------------------------------------------------------------------------------------------------------------------------------------------------------------------------------------------------------------------------------------------------------------------------------------------------------------------------------------------------------------------------------------------------------------------------------------------------------------------------------------------------------------------------------------------------------------------------------------------------------------------------------------------------------------------------------------------------------------------------------------------------------------------------------------------------------------------------------------------------------------------------------------------------------------------------------------------------------------------------------------------------------------------------------------------------------------------------------------------------------------------------------------------------------------------------------------------------------------------------------------------------------------------------------------------------------------------------------------------------------------------------------------------|----------------------------------|-------------------|--------------------------|------------------------------|--------------------------------|----------------------------------------------|----------|----------------------------------------------------------|------------------------------------------------|------------------------------------------------|
| Weight<br>not over                                                                                                                                                                                                                                                                                                                                                                                                                                                                                                                                                                                                                                                                                                                                                                                                                                                                                                                                                                                                                                                                                                                                                                                                                                                                                                                                                                                                                                                                                                                                                                                                                                                                                                                                                                                                                                                                                                                                                                                                                                                          | Letter/<br>postcard              | Large<br>envelope | Packet                   | ‡Parcel                      | Letter/<br>postcard            | Large<br>envelope                            | Packet   | ‡Parcel                                                  | Letter/large<br>envelope/<br>packet            | Letter/large<br>envelope/<br>packet/<br>parcel |
| 100g                                                                                                                                                                                                                                                                                                                                                                                                                                                                                                                                                                                                                                                                                                                                                                                                                                                                                                                                                                                                                                                                                                                                                                                                                                                                                                                                                                                                                                                                                                                                                                                                                                                                                                                                                                                                                                                                                                                                                                                                                                                                        | €2.20                            | €5.50             | €13.50                   | €36.00                       | €8.70                          | €12.50                                       | €20.50   | €43.00                                                   | €18.00                                         | €49.00                                         |
| 250g                                                                                                                                                                                                                                                                                                                                                                                                                                                                                                                                                                                                                                                                                                                                                                                                                                                                                                                                                                                                                                                                                                                                                                                                                                                                                                                                                                                                                                                                                                                                                                                                                                                                                                                                                                                                                                                                                                                                                                                                                                                                        | •                                | €9.00             | €18.00                   | €36.00                       | •                              | €16.00                                       | €25.00   | €43.00                                                   | €20.50                                         | €49.00                                         |
| 500g                                                                                                                                                                                                                                                                                                                                                                                                                                                                                                                                                                                                                                                                                                                                                                                                                                                                                                                                                                                                                                                                                                                                                                                                                                                                                                                                                                                                                                                                                                                                                                                                                                                                                                                                                                                                                                                                                                                                                                                                                                                                        | •                                | €13.00            | €22.50                   | €36.00                       | •                              | €20.00                                       | €29.50   | €43.00                                                   | €25.00                                         | €49.00                                         |
| 1kg                                                                                                                                                                                                                                                                                                                                                                                                                                                                                                                                                                                                                                                                                                                                                                                                                                                                                                                                                                                                                                                                                                                                                                                                                                                                                                                                                                                                                                                                                                                                                                                                                                                                                                                                                                                                                                                                                                                                                                                                                                                                         | •                                | •                 | €27.00                   | €41.00                       | •                              | •                                            | €34.00   | €48.00                                                   | €29.50                                         | €64.00                                         |
| 1.5kg                                                                                                                                                                                                                                                                                                                                                                                                                                                                                                                                                                                                                                                                                                                                                                                                                                                                                                                                                                                                                                                                                                                                                                                                                                                                                                                                                                                                                                                                                                                                                                                                                                                                                                                                                                                                                                                                                                                                                                                                                                                                       | •                                | •                 | €36.00                   | €49.00                       | •                              | •                                            | €43.00   | €56.00                                                   | €38.50                                         | €68.50                                         |
| 2kg                                                                                                                                                                                                                                                                                                                                                                                                                                                                                                                                                                                                                                                                                                                                                                                                                                                                                                                                                                                                                                                                                                                                                                                                                                                                                                                                                                                                                                                                                                                                                                                                                                                                                                                                                                                                                                                                                                                                                                                                                                                                         | •                                | •                 | €45.00                   | €57.00                       | •                              | •                                            | €52.00   | €64.00                                                   | €47.50                                         | €73.00                                         |
| 2.5kg                                                                                                                                                                                                                                                                                                                                                                                                                                                                                                                                                                                                                                                                                                                                                                                                                                                                                                                                                                                                                                                                                                                                                                                                                                                                                                                                                                                                                                                                                                                                                                                                                                                                                                                                                                                                                                                                                                                                                                                                                                                                       |                                  |                   | •                        | €65.00                       | •                              | •                                            | •        | €72.00                                                   | Δ                                              | €79.00                                         |
| 3kg                                                                                                                                                                                                                                                                                                                                                                                                                                                                                                                                                                                                                                                                                                                                                                                                                                                                                                                                                                                                                                                                                                                                                                                                                                                                                                                                                                                                                                                                                                                                                                                                                                                                                                                                                                                                                                                                                                                                                                                                                                                                         | •                                | •                 | •                        | €73.00                       | •                              | •                                            | •        | €80.00                                                   | Δ                                              | €87.00                                         |
| 3.5kg                                                                                                                                                                                                                                                                                                                                                                                                                                                                                                                                                                                                                                                                                                                                                                                                                                                                                                                                                                                                                                                                                                                                                                                                                                                                                                                                                                                                                                                                                                                                                                                                                                                                                                                                                                                                                                                                                                                                                                                                                                                                       | •                                | •                 | •                        | €81.00                       | •                              | •                                            | •        | €88.00                                                   | Δ                                              | €95.00                                         |
| 4kg                                                                                                                                                                                                                                                                                                                                                                                                                                                                                                                                                                                                                                                                                                                                                                                                                                                                                                                                                                                                                                                                                                                                                                                                                                                                                                                                                                                                                                                                                                                                                                                                                                                                                                                                                                                                                                                                                                                                                                                                                                                                         | •                                | •                 | •                        | €89.00                       | •                              | •                                            | •        | €96.00                                                   | Δ                                              | €103.00                                        |
| 4.5kg                                                                                                                                                                                                                                                                                                                                                                                                                                                                                                                                                                                                                                                                                                                                                                                                                                                                                                                                                                                                                                                                                                                                                                                                                                                                                                                                                                                                                                                                                                                                                                                                                                                                                                                                                                                                                                                                                                                                                                                                                                                                       | •                                | •                 | •                        | €97.00                       | •                              | •                                            | •        | €104.00                                                  | Δ                                              | €111.00                                        |
| 5kg                                                                                                                                                                                                                                                                                                                                                                                                                                                                                                                                                                                                                                                                                                                                                                                                                                                                                                                                                                                                                                                                                                                                                                                                                                                                                                                                                                                                                                                                                                                                                                                                                                                                                                                                                                                                                                                                                                                                                                                                                                                                         | •                                | •                 |                          | €105.00                      |                                | •                                            | •        | €112.00                                                  | Δ                                              | €119.00                                        |
| Each additional<br>1kg max 10kg                                                                                                                                                                                                                                                                                                                                                                                                                                                                                                                                                                                                                                                                                                                                                                                                                                                                                                                                                                                                                                                                                                                                                                                                                                                                                                                                                                                                                                                                                                                                                                                                                                                                                                                                                                                                                                                                                                                                                                                                                                             |                                  |                   |                          | €15.00                       |                                |                                              |          | €15.00                                                   | Δ                                              | €16.00                                         |
| 1kg max 10kg           * This weight exceed automatically more automatically | ves to a highe<br>ds the current | r category.       | # Inter<br>with<br>Offic | rnational Co<br>DHL, is avai | lable from se<br>ost.com/inter | in conjunctio<br>lected Post<br>nationalcour | in § [   | Delivery to se<br>blease see <b>an</b><br>or ask at your | A<br>lected destinat<br><b>post.com</b> for ma | ions only<br>pre detai                         |