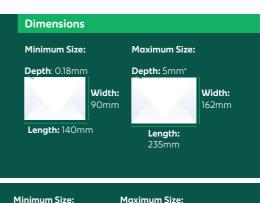

#### Letter/Postcard

No larger than C5 (holds an A4 sheet of standard paper folded), weighing no more than 100g. Heavier or larger items may be classed as a large envelope, packet or parcel. The minimum sized envelope that can be used is 90mm x 140mm (W x L). Any item below this size needs to be inserted into an envelope of at least these dimensions to meet regulations. Failure to do so may result in the item being charged at a parcel rate.

\*PostAim Mail: Maximum depth is 7mm

#### Minimum Size:

Length: 100mm