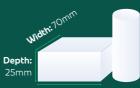

#### Packet

Weighing no more than 2kg and within the dimensions shown. Heavier or larger items will be classed as a parcel.

#### Minimum Size:

Length: 100mm