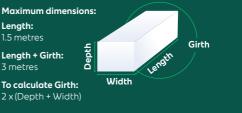

#### **Maximum Dimensions:**

**Tube** - Length plus twice the diameter, no greater than 1,040mm - no one dimension exceeding 900mm.

**Other -** Length plus width plus depth, no more than 900mm with no dimension exceeding 600mm.

#### Parcel

Weighing no more than 20kg and within the dimensions shown. Large items with a light overall weight will be charged according to their dimensional weight due to the cost of transporting light but sizeable items. Calculate the dimensional weight and compare this to its physical weight. The greater weight of the two is used to work out the price.

#### Calculate the dimensional weight:

(L x W x D) 6,000 L = Length in centimetres W = Width in centimetres D = Depth in centimetres