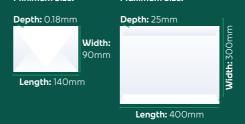

### Large Envelope

The Large Envelope rate of postage caters for flat items, such as an A4 sheet of standard paper, no larger than the maximum dimensions shown and weighing no more than 500g. Heavier or larger items may be classed as a packet or parcel.

#### Minimum Size:

Length: 100mm