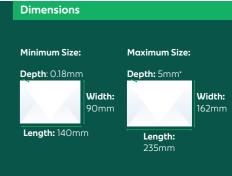

# Letter/Postcard

No larger than C5 (holds an A4 sheet of standard paper folded), weighing no more than 100g. Heavier or larger items may be classed as a large envelope, packet or parcel. The minimum sized envelope that can be used is 90mm x 140mm (W x L). Any item below this size of at least these dimensions to meet regulations. Failure to do so may result in the item being charged at a parcel rate. \*PostAim Mail: Maximum depth is 7mm