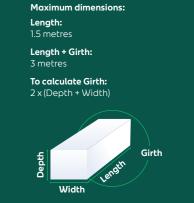

#### Parcel

Weighing no more than 20kg and within the dimensions shown. Large items with a light overall weight will be charged according to their dimensional weight due to the cost of transporting light but sizeable items. Calculate the dimensional weight and compare this to its physical weight. The greater weight of the two is used to work out the price.