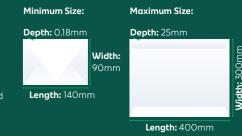

# Large Envelope

The Large Envelope rate of postage caters for flat items, such as an A4 sheet of standard paper, no larger and weighing no more than 500g. Heavier or larger items may be classed as a packet or parcel.

# **Packet**

Weighing no more than 2kg and within the dimensions shown. Heavier or larger items will be classed as a parcel.

# **Maximum Dimensions:**

Tube - Length plus twice the diameter, no greater than 1,040mm - no one dimension exceeding 900mm.

Other - Length plus width plus depth, no more than 900mm with no dimension exceeding 600mm.