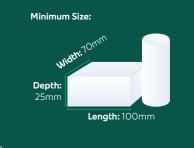

#### Parcel

Weighing no more than 20kg and within the dimensions shown. Large items with a light overall weight will be charged according to their dimensional weight due to the cost of transporting light but sizeable items. Calculate the dimensional weight and compare this to its physical weight. The greater weight of the two is used to work out the price.

Calculate the dimensional weight:

L = Length in centimetres W = Width in centimetres D = Depth in centimetres