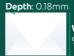

# Letter/Postcard

No larger than C5 (holds an A4 sheet of standard paper folded), weighing no more than 100g. Heavier or larger items may be classed as a large envelope, packet or parcel. The minimum sized envelope that can be used is 90mm x 140mm (W x L). Any item below this size needs to be inserted into an envelope of at least these dimensions to meet regulations. Failure to do so may result in the item being charged at a parcel rate.

\*PostAim Mail: Maximum depth is 7mm

# Dimensions Minimum Size:

Length: 140mm

Width: 90mm

Maximum Size:

Length: 235mm

Maximum Size:

Depth: 5mm\*

Width:

**Width:** 300mm

162mm