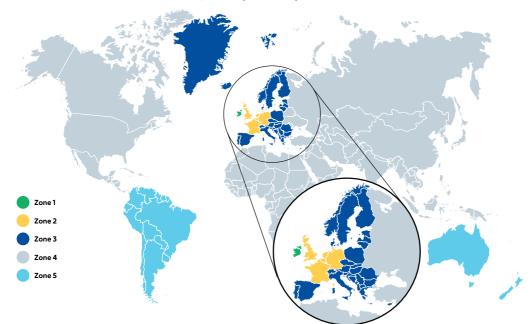

# How much will it cost?

For a full list of countries in each zone, visit anpost.com/postalrates

Zone 1 - Ireland and Northern Ireland

|                    |                     | Standar           | d (USO) |                     |                     | Register          | ed (USO) |                     |                          | Express |        |
|--------------------|---------------------|-------------------|---------|---------------------|---------------------|-------------------|----------|---------------------|--------------------------|---------|--------|
| Weight<br>not over | Letter/<br>postcard | Large<br>envelope | Packet  | ‡ <sub>Parcel</sub> | Letter/<br>postcard | Large<br>envelope | Packet   | ‡ <sub>Parcel</sub> | Letter/large<br>envelope | Packet  | Parcel |
| 100g               | €1.35               | €2.45             | €3.80   | €9.00               | €9.00               | €9.20             | €9.20    | €13.00              | €10.00                   | €10.00  | €12.00 |
| 250g               | *                   | €2.95             | €4.80   | €9.00               |                     | €9.20             | €9.30    | €13.00              | €10.00                   | €10.00  | €12.00 |
| 500g               |                     | €3.85             | €6.20   | €9.00               |                     | €9.30             | €9.40    | €13.00              | €10.00                   | €10.00  | €12.00 |
| 1kg                | *                   | *                 | €9.00   | €9.00               | *                   | *                 | €13.00   | €13.00              | *                        | €12.00  | €12.00 |
| 1.5kg              | *                   |                   | €9.00   | €9.00               |                     | *                 | €13.00   | €13.00              |                          | €12.00  | €12.00 |
| 2kg                | *                   | *                 | €9.00   | €9.00               | *                   | *                 | €13.00   | €13.00              | *                        | €12.00  | €12.00 |
| 2.5kg              | *                   |                   |         | €11.00              |                     | *                 | *        | €15.00              |                          |         | €14.00 |
| 3kg                |                     | *                 | *       | €11.00              | *                   | *                 | *        | €15.00              | *                        | *       | €14.00 |
| 3.5kg              | *                   |                   |         | €11.00              |                     | *                 | *        | €15.00              |                          |         | €14.00 |
| 4kg                |                     |                   | *       | €11.00              | *                   | *                 | *        | €15.00              | *                        | *       | €14.00 |
| 4.5kg              |                     | *                 | *       | €11.00              | *                   | *                 | *        | €15.00              |                          | *       | €14.00 |
| 5kg                | *                   |                   |         | €11.00              |                     | *                 | *        | €15.00              |                          |         | €14.00 |
| 10kg               | *                   |                   | *       | €13.00              | *                   | *                 | *        | €17.00              |                          | *       | €16.00 |
| 15kg               | *                   |                   |         | €13.00              | *                   | *                 | *        | €17.00              |                          |         | €16.00 |
| 20kg               |                     |                   |         | €16.00              | *                   |                   |          | €20.00              |                          |         | €19.00 |

#### Zone 2

|                                 |                     | Standar           | <b>d</b> (USO) |         |                     | Register          | ed (USO) |          | Express                                 | Int<br>Courier<br>(UK)#                        | Int<br>Courier<br>(EU) <sup>1#</sup>           |
|---------------------------------|---------------------|-------------------|----------------|---------|---------------------|-------------------|----------|----------|-----------------------------------------|------------------------------------------------|------------------------------------------------|
| Weight<br>not over              | Letter/<br>postcard | Large<br>envelope | Packet         | ‡Parcel | Letter/<br>postcard | Large<br>envelope | Packet   | ‡ Parcel | Letter/<br>large<br>envelope/<br>packet | Letter/large<br>envelope/<br>packet/<br>parcel | Letter/large<br>envelope/<br>packet/<br>parcel |
| 100g                            | €2.20               | €3.00             | €7.00          | €21.00  | €9.70               | €10.00            | €12.00   | €26.00   | €13.50                                  | €41.00                                         | €46.00                                         |
| 250g                            |                     | €5.00             | €8.00          | €21.00  |                     | €12.00            | €13.00   | €26.00   | €14.50                                  | €41.00                                         | €46.00                                         |
| 500g                            |                     | €6.50             | €9.00          | €21.00  |                     | €13.50            | €14.00   | €26.00   | €15.50                                  | €41.00                                         | €46.00                                         |
| 1kg                             |                     |                   | €12.50         | €21.00  |                     | *                 | €17.50   | €26.00   | €19.00                                  | €42.50                                         | €62.50                                         |
| 1.5kg                           |                     |                   | €15.00         | €21.00  |                     |                   | €20.00   | €26.00   | €22.00                                  | €45.00                                         | €66.50                                         |
| 2kg                             |                     |                   | €15.00         | €21.00  |                     | *                 | €20.00   | €26.00   | €22.00                                  | €47.50                                         | €70.50                                         |
| 2.5kg                           |                     |                   |                | €23.00  |                     |                   | *        | €28.00   | Δ                                       | €50.00                                         | €74.50                                         |
| 3kg                             |                     |                   |                | €23.00  | *                   | *                 | *        | €28.00   | Δ                                       | €52.50                                         | €78.50                                         |
| 3.5kg                           |                     |                   |                | €23.00  |                     | *                 | *        | €28.00   | Δ                                       | €55.00                                         | €82.50                                         |
| 4kg                             |                     |                   |                | €23.00  |                     |                   |          | €28.00   | Δ                                       | €57.50                                         | €86.50                                         |
| 4.5kg                           |                     |                   |                | €23.00  | *                   | *                 | *        | €28.00   | Δ                                       | €60.00                                         | €90.50                                         |
| 5kg                             |                     |                   |                | €23.00  |                     |                   |          | €28.00   | Δ                                       | €62.50                                         | €94.50                                         |
| 10kg                            |                     | *                 |                | €25.00  | *                   |                   | *        | €30.00   | Δ                                       | #                                              | #                                              |
| 15kg                            | *                   | *                 | *              | €27.00  | *                   | *                 |          | €32.00   | Δ                                       | #                                              | #                                              |
| 20kg                            | *                   | *                 |                | €30.00  | *                   | *                 |          | €35.00   | Δ                                       | #                                              | #                                              |
| Each additional<br>1kg max 20kg | *                   | *                 | *              | *       | *                   | *                 | *        | *        | Δ                                       | €2.75                                          | €6.50                                          |

#### Zone 3

|                                 |                     | Standar           | rd (USO) |          |                     | Register          | ed (USO) |         | Express <sup>◊</sup>                    | Int<br>Courier<br>(EU) <sup>1#</sup>           | Int<br>Courier<br>(Non EU)#                    |
|---------------------------------|---------------------|-------------------|----------|----------|---------------------|-------------------|----------|---------|-----------------------------------------|------------------------------------------------|------------------------------------------------|
| Weight<br>not over              | Letter/<br>postcard | Large<br>envelope | Packet   | ‡ Parcel | Letter/<br>postcard | Large<br>envelope | Packet   | ‡Parcel | Letter/<br>large<br>envelope/<br>packet | Letter/large<br>envelope/<br>packet/<br>parcel | Letter/large<br>envelope/<br>packet/<br>parcel |
| 100g                            | €2.20               | €3.50             | €8.00    | €30.00   | €9.70               | €10.50            | €13.00   | €35.00  | €14.00                                  | €46.00                                         | €51.00                                         |
| 250g                            | *                   | €5.50             | €9.00    | €30.00   |                     | €12.50            | €14.00   | €35.00  | €15.00                                  | €46.00                                         | €51.00                                         |
| 500g                            |                     | €7.00             | €11.00   | €30.00   |                     | €14.00            | €16.00   | €35.00  | €17.00                                  | €46.00                                         | €51.00                                         |
| 1kg                             |                     | *                 | €14.50   | €30.00   |                     | *                 | €19.50   | €35.00  | €20.50                                  | €62.50                                         | €66.00                                         |
| 1.5kg                           |                     | *                 | €17.50   | €30.00   |                     | *                 | €22.50   | €35.00  | €23.50                                  | €66.50                                         | €70.50                                         |
| 2kg                             | *                   | *                 | €17.50   | €30.00   |                     | *                 | €22.50   | €35.00  | €23.50                                  | €70.50                                         | €75.00                                         |
| 2.5kg                           |                     | *                 | *        | €45.00   |                     | *                 | *        | €50.00  | Δ                                       | €74.50                                         | €79.50                                         |
| 3kg                             | *                   | *                 | *        | €45.00   |                     | *                 | *        | €50.00  | Δ                                       | €78.50                                         | €84.00                                         |
| 3.5kg                           |                     | *                 | *        | €45.00   |                     | *                 | *        | €50.00  | Δ                                       | €82.50                                         | €88.50                                         |
| 4kg                             | *                   | *                 | *        | €45.00   |                     | *                 | *        | €50.00  | Δ                                       | €86.50                                         | €93.00                                         |
| 4.5kg                           | *                   | *                 | *        | €45.00   |                     | *                 | *        | €50.00  | Δ                                       | €90.50                                         | €97.50                                         |
| 5kg                             | *                   | *                 | *        | €45.00   |                     | *                 | *        | €50.00  | Δ                                       | €94.50                                         | €102.00                                        |
| 10kg                            |                     | *                 |          | €60.00   |                     | *                 | *        | €65.00  | Δ                                       | #                                              | #                                              |
| Each additional<br>1kg max 20kg | *                   | *                 | *        | €3.00    | *                   | *                 | *        | €3.00   | Δ                                       | €9.00                                          | €9.50                                          |

#### Zone 4

|                                 | <b>Standard</b> (USO) |                   |        | Registered (USO) |                     |                   |        | Express <sup>◊</sup> | International<br>Courier#           |                                                |
|---------------------------------|-----------------------|-------------------|--------|------------------|---------------------|-------------------|--------|----------------------|-------------------------------------|------------------------------------------------|
| Weight<br>not over              | Letter/<br>postcard   | Large<br>envelope | Packet | ‡Parcel          | Letter/<br>postcard | Large<br>envelope | Packet | ‡Parcel              | Letter/large<br>envelope/<br>packet | Letter/large<br>envelope/<br>packet/<br>parcel |
| 100g                            | €2.20                 | €5.00             | €11.00 | €36.00           | €9.70               | €12.00            | €18.00 | €41.00               | €17.00                              | €52.00                                         |
| 250g                            |                       | €8.00             | €12.00 | €36.00           | *                   | €15.00            | €19.00 | €41.00               | €17.00                              | €52.00                                         |
| 500g                            |                       | €10.00            | €15.00 | €36.00           |                     | €17.00            | €22.00 | €41.00               | €17.00                              | €52.00                                         |
| 1kg                             |                       | *                 | €21.00 | €40.00           | *                   | *                 | €28.00 | €45.00               | €23.50                              | €67.00                                         |
| 1.5kg                           |                       |                   | €27.00 | €44.00           |                     | *                 | €34.00 | €49.00               | €29.50                              | €71.50                                         |
| 2kg                             |                       |                   | €33.00 | €48.00           |                     | *                 | €40.00 | €53.00               | €35.50                              | €76.00                                         |
| 2.5kg                           |                       |                   |        | €52.00           |                     | *                 | *      | €57.00               | Δ                                   | €80.50                                         |
| 3kg                             |                       |                   |        | €56.00           |                     | *                 | *      | €61.00               | Δ                                   | €85.00                                         |
| 3.5kg                           |                       |                   |        | €60.00           |                     | *                 | *      | €65.00               | Δ                                   | €89.50                                         |
| 4kg                             |                       |                   |        | €64.00           |                     |                   | *      | €69.00               | Δ                                   | €94.00                                         |
| 4.5kg                           | *                     | *                 | *      | €68.00           | *                   |                   | *      | €73.00               | Δ                                   | €98.50                                         |
| 5kg                             | *                     | *                 | *      | €72.00           | *                   |                   | *      | €77.00               | Δ                                   | €103.00                                        |
| Each additional<br>1kg max 20kg | *                     | *                 | *      | €10.00           | *                   |                   |        | €10.00               | Δ                                   | €12.00                                         |

#### Zone 5

|                                 |                     | Standard          | (USO)  |          |                     | Register          | ed (USO) |         | Express <sup>◊</sup>                | International<br>Courier#                      |
|---------------------------------|---------------------|-------------------|--------|----------|---------------------|-------------------|----------|---------|-------------------------------------|------------------------------------------------|
| Weight<br>not over              | Letter/<br>postcard | Large<br>envelope | Packet | ‡ Parcel | Letter/<br>postcard | Large<br>envelope | Packet   | ‡Parcel | Letter/large<br>envelope/<br>packet | Letter/large<br>envelope/<br>packet/<br>parcel |
| 100g                            | €2.20               | €5.50             | €13.50 | €36.00   | €9.70               | €12.50            | €20.50   | €43.00  | €18.00                              | €52.00                                         |
| 250g                            |                     | €9.00             | €18.00 | €36.00   |                     | €16.00            | €25.00   | €43.00  | €20.50                              | €52.00                                         |
| 500g                            |                     | €13.00            | €22.50 | €36.00   |                     | €20.00            | €29.50   | €43.00  | €25.00                              | €52.00                                         |
| 1kg                             |                     |                   | €27.00 | €41.00   |                     | *                 | €34.00   | €48.00  | €29.50                              | €67.00                                         |
| 1.5kg                           |                     |                   | €36.00 | €49.00   |                     |                   | €43.00   | €56.00  | €38.50                              | €71.50                                         |
| 2kg                             |                     |                   | €45.00 | €57.00   |                     | *                 | €52.00   | €64.00  | €47.50                              | €76.00                                         |
| 2.5kg                           |                     |                   |        | €65.00   |                     |                   |          | €72.00  | Δ                                   | €82.00                                         |
| 3kg                             |                     |                   | *      | €73.00   |                     | *                 |          | €80.00  | Δ                                   | €90.00                                         |
| 3.5kg                           |                     |                   |        | €81.00   |                     |                   |          | €88.00  | Δ                                   | €98.00                                         |
| 4kg                             |                     |                   |        | €89.00   |                     |                   |          | €96.00  | Δ                                   | €106.00                                        |
| 4.5kg                           | *                   | *                 |        | €97.00   | *                   |                   |          | €104.00 | Δ                                   | €114.00                                        |
| 5kg                             | *                   | *                 |        | €105.00  | *                   |                   | *        | €112.00 | Δ                                   | €122.00                                        |
| Each additional<br>1kg max 10kg | *                   | *                 | *      | €15.00   | *                   | *                 | *        | €15.00  | Δ                                   | €16.00                                         |