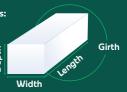

#### Maximum dimensions:

**Length:** 1.5 metres

Length + Girth:

Zength + Gir 3 metres

To calculate Girth: 2 x (Depth + Width)