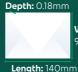

# Large Envelope

The Large Envelope rate of postage caters for flat items, such as an A4 sheet of standard paper, no larger than the maximum dimensions shown and weighing no more than 500g. Heavier or larger items may be classed as a packet or parcel.

**Width:** 90mm

Depth: 25mm

Length: 400mm