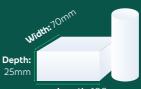

### **Packet**

Weighing no more than 2kg and within the dimensions shown. Heavier or larger items will be classed as a parcel.

#### **Maximum Dimensions:**

**Tube** - Length plus twice the diameter, no greater than 1,040mm - no one dimension exceeding 900mm.

**Other -** Length plus width plus depth, no more than 900mm with no dimension exceeding 600mm.

#### **Minimum Size:**

Length: 100mm