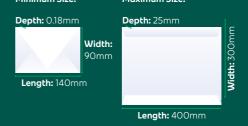

## Large Envelope

The Large Envelope rate of postage caters for flat items, such as an A4 sheet of standard paper, no larger than the maximum dimensions shown and weighing no more than 500g. Heavier or larger items may be classed as a packet or parcel.

#### Minimum Size:

Length: 100mm