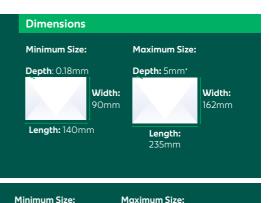

#### Letter/Postcard

No larger than C5 (holds an A4 sheet of standard paper folded), weighing no more than 100g. Heavier or larger items may be classed as a large envelope, packet or parcel. The minimum sized envelope that can be used is 90mm x 140mm (W x L). Any item below this size needs to be inserted into an envelope of at least these dimensions to meet regulations. Failure to do so may result in the item being charged at a parcel rate.

\*PostAim Mail: Maximum depth is 7mm