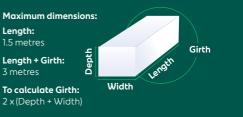

## Parcel

Weighing no more than 20kg and within the dimensions shown. Large items with a light overall weight will be charged according to their dimensional weight due to the cost of transporting light but sizeable items. Calculate the dimensional weight and compare this to its physical weight. The greater weight of the two is used to work out the price.

#### Calculate the dimensional weight:

(L x W x D) 6,000 L = Length in centimetres W = Width in centimetres D = Depth in centimetres