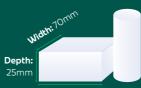

#### Packet

Weighing no more than 2kg and within the dimensions shown. Heavier or larger items will be classed as a parcel.

#### **Maximum Dimensions:**

**Tube** - Length plus twice the diameter, no greater than 1,040mm - no one dimension exceeding 900mm.

**Other -** Length plus width plus depth, no more than 900mm with no dimension exceeding 600mm.

#### Minimum Size:

Length: 100mm