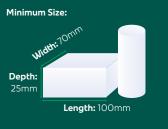

### Large Envelope

Packet

| classed as ( |
|--------------|
| Maximum [    |
| Tube - Leng  |
| no greater   |
| exceeding    |
|              |

xpress

Letter/

large

packet

Letter/

- Weighing no more than 2kg and within the shown. Heavier or larger items will be parcel. nensions Dept
  - h plus twice the diameter. nan 1,040mm - no one dimension 00mm.
- ath plus width plus depth, no more than 900mm with no dimension exceeding 600mm