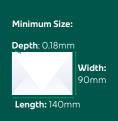

### ter/Postcard

C5 (holds an A4 sheet per folded), weighing no g. Heavier or larger items l as a large envelope, el. The minimum sized can be used is 90mm x Any item below this size erted into an envelope e dimensions to meet ilure to do so may result in e item being charged at a parcel rate.