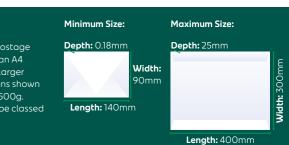

Depth: 5mm\*

Length: 235mm

Width: 162mm

The Large Envelope rate of postage caters for flat items, such as an A4 sheet of standard paper, no larger than the maximum dimensions shown and weighing no more than 500g. Heavier or larger items may be classed as a packet or parcel.