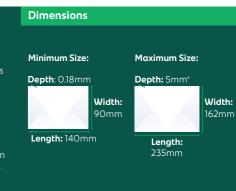

# Letter/Postcard

No larger than C5 (holds an A4 sheet of standard paper folded), weighing no more than 100g. Heavier or larger items may be classed as a large envelope, packet or parcel. The minimum sized envelope that can be used is 90mm x 140mm (W x L). Any item below this size of at least these dimensions to meet regulations. Failure to do so may result in the item being charged at a parcel rate.