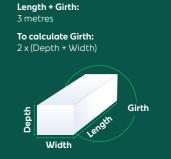

Maximum dimensions:

**Length:** 1.5 metres

# Parcel

Weighing no more than 20kg and within the dimensions shown. Large items with a light overall weight will be charged according to their dimensional weight due to the cost of transporting light but sizeable items. Calculate the dimensional weight and compare this to its physical weight.

#### Calculate the dimensional weight:

L = Length in centimetres