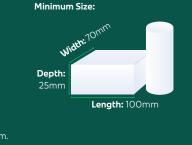

# **Packet**

Weighing no more than 2kg and within the dimensions shown. Heavier or larger items will be

#### **Maximum Dimensions:**

**Tube** - Length plus twice the diameter, no greater than 1,040mm - no one dimension

Other - Length plus width plus depth, no more than 900mm with no dimension exceeding 600mm.