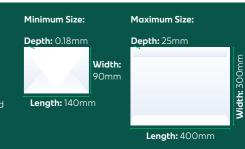

# Large Envelope

The Large Envelope rate of postage caters for flat items, such as an A4 sheet of standard paper, no larger than the maximum dimensions shown and weighing no more than 500g. Heavier or larger items may be classed as a packet or parcel.